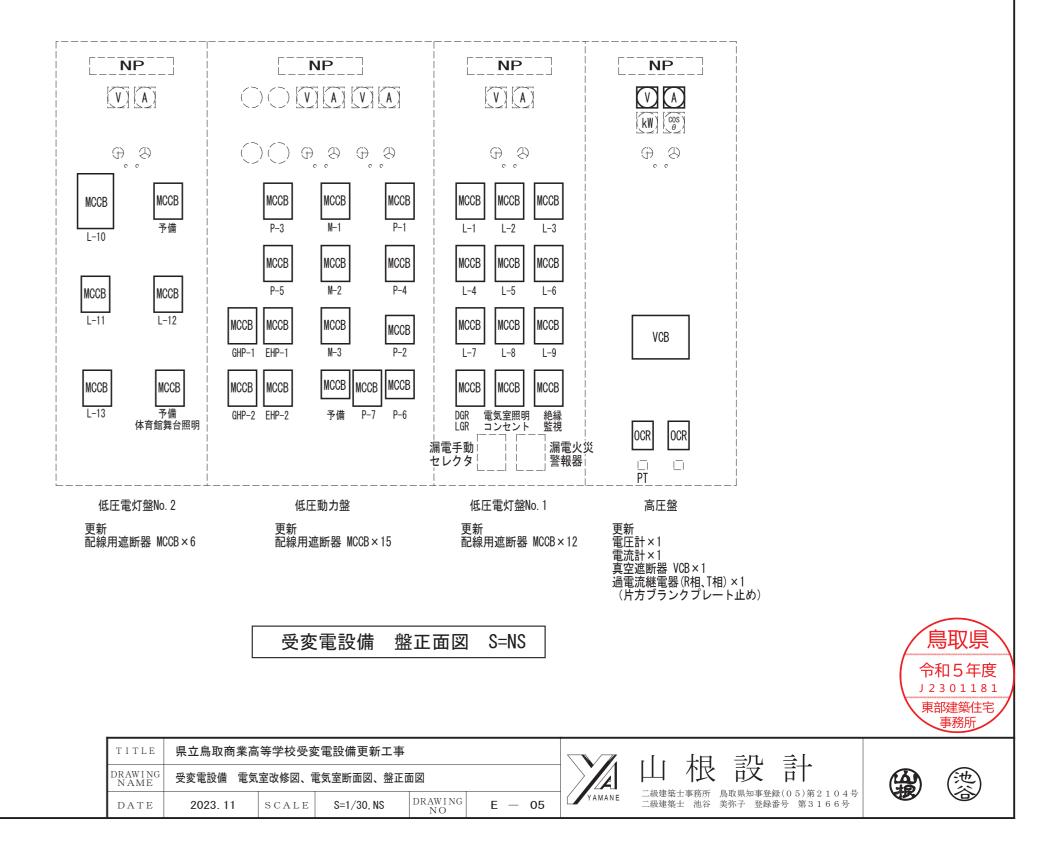

# 県立鳥取商業高等学校受変電設備更新工事

| 図面番号  |         | ×        | 面      | 名     | 称 |
|-------|---------|----------|--------|-------|---|
| E- 00 | 図面リスト   |          |        |       |   |
| E- 01 | 電気設備工事? | 特記仕様書(1) |        |       |   |
| E- 02 | 電気設備工事  | 特記仕様書(2) |        |       |   |
| E- 03 | 付近見取図、  | 配置図      |        |       |   |
| E- 04 | 受変電設備   | 単線結線図、参  | 涛装柱図   |       |   |
| E- 05 | 受変電設備   | 電気室改修図、  | 電気室断面図 | 、盤正面図 | ] |
|       |         |          |        |       |   |
|       |         |          |        |       |   |
|       |         |          |        |       |   |
|       |         |          |        |       |   |
|       |         |          |        |       |   |
|       |         |          |        |       |   |
|       |         |          |        |       |   |