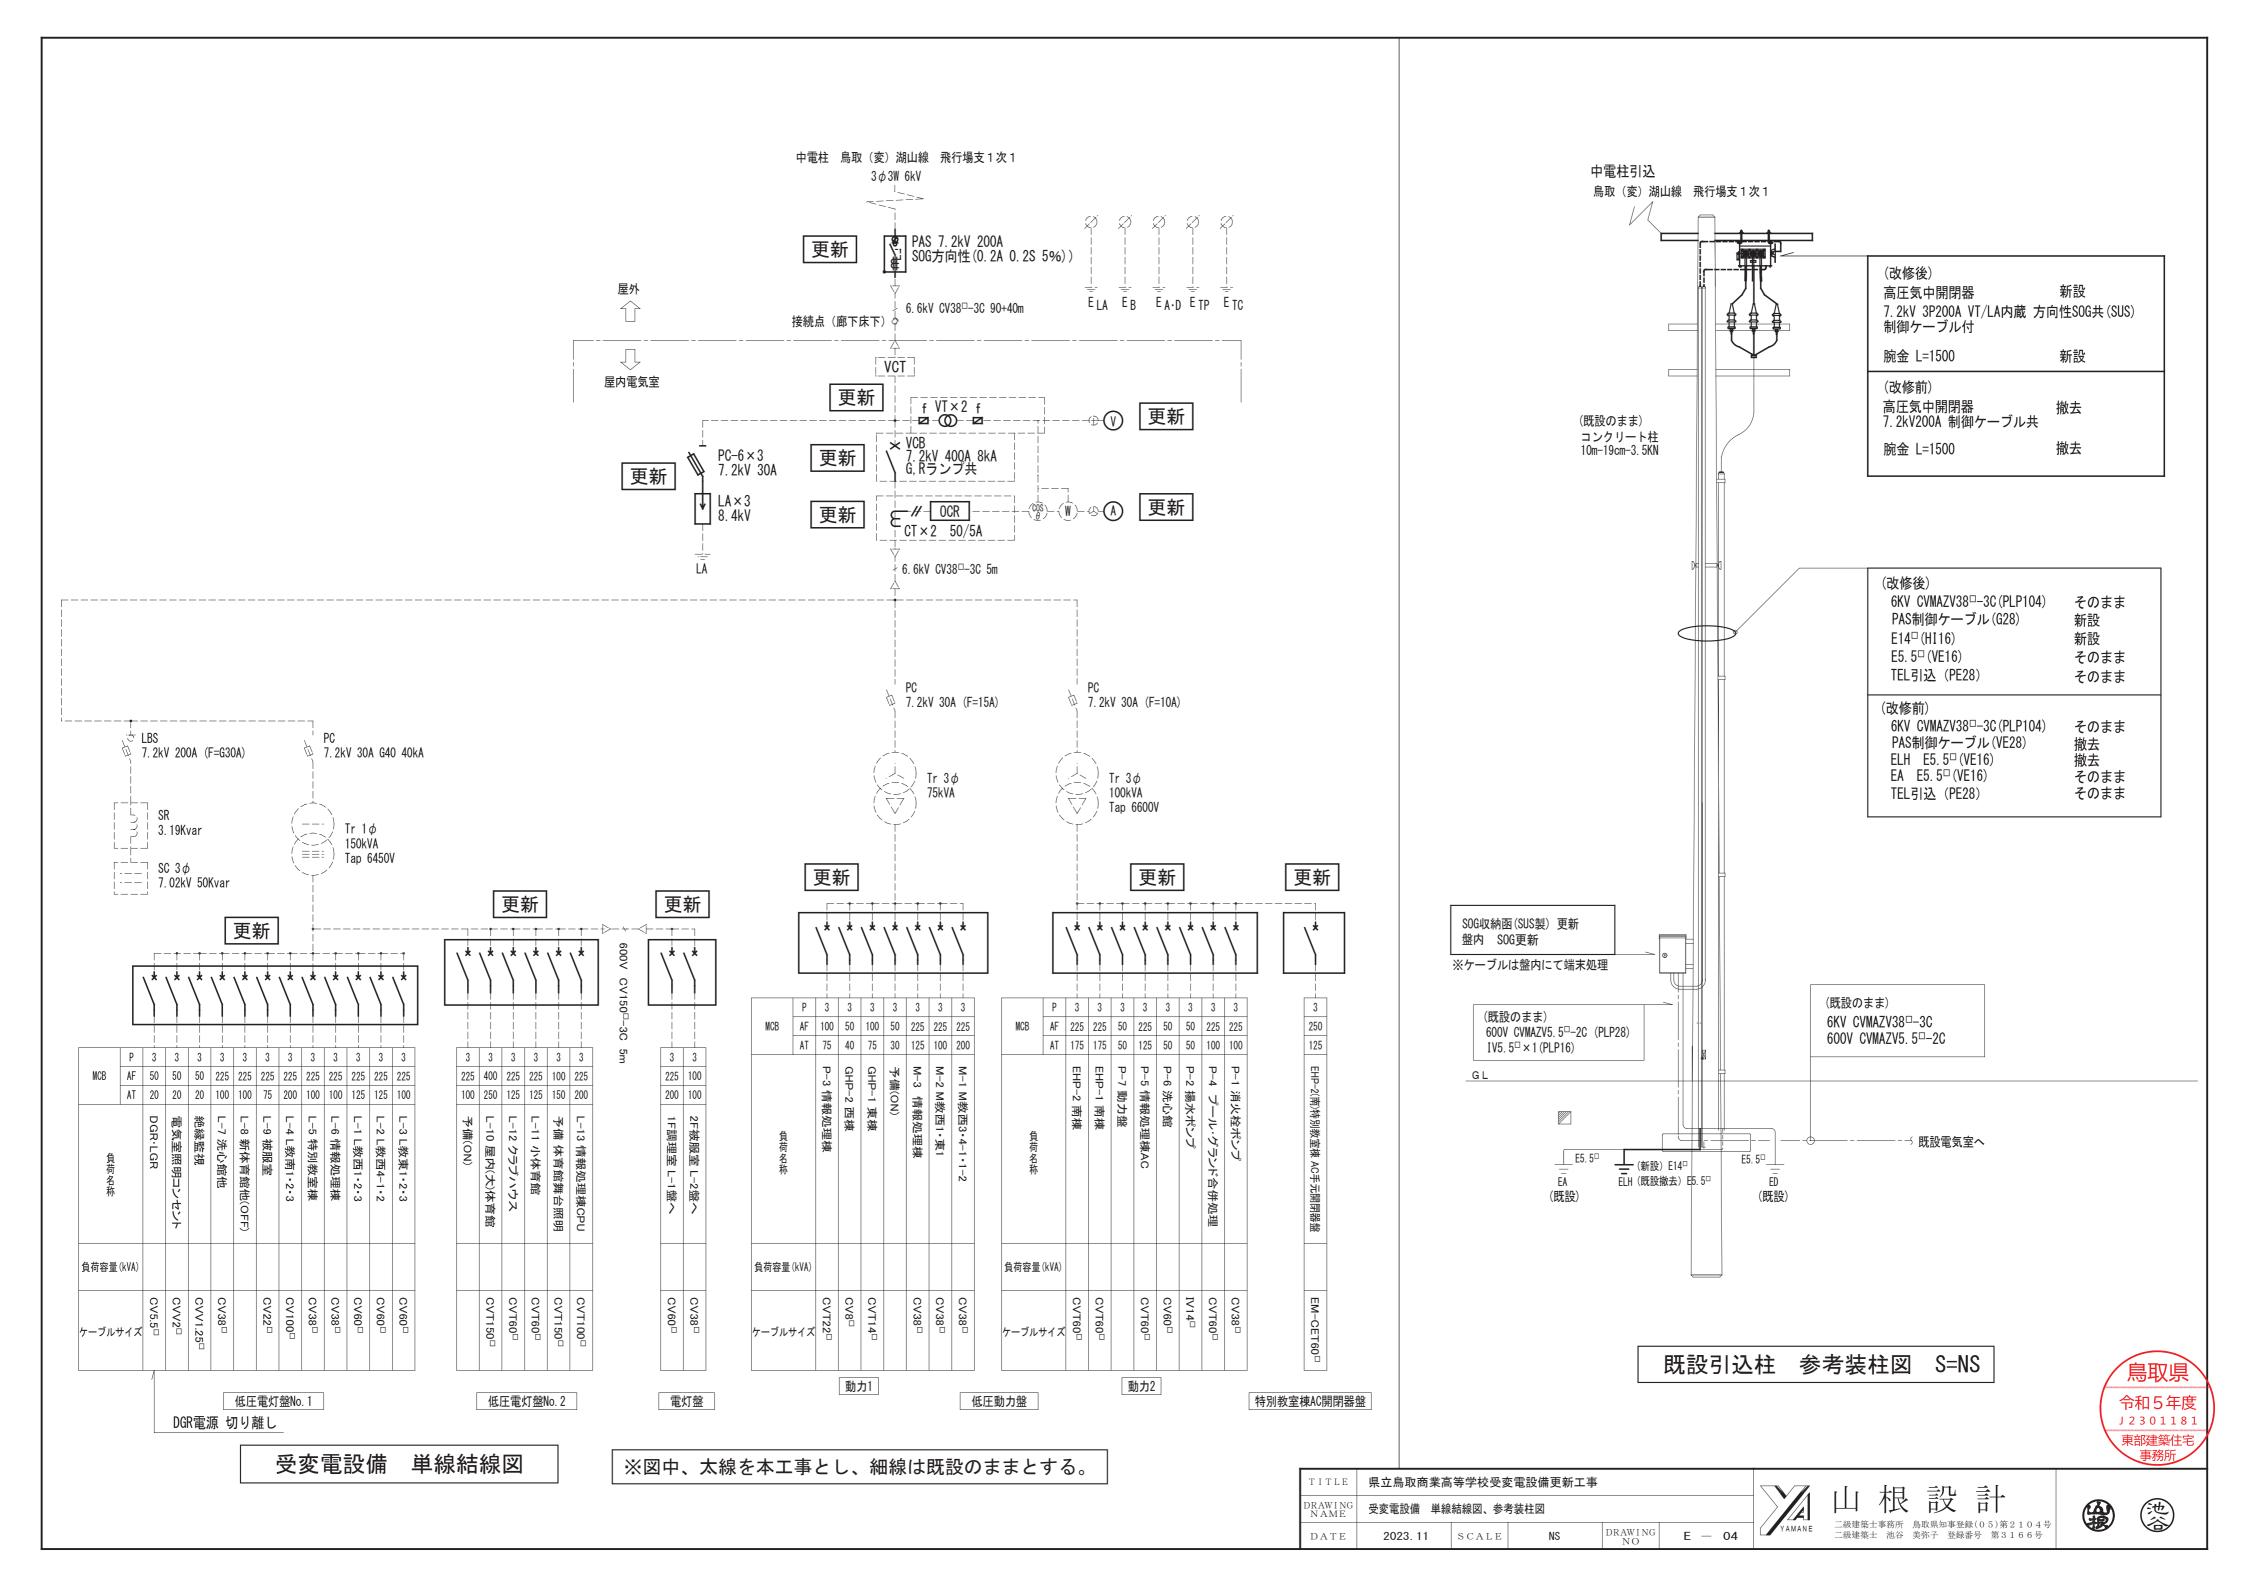

# 県立鳥取商業高等学校受変電設備更新工事

| 図面番号  |         | ×        | 面      | 名     | 称 |
|-------|---------|----------|--------|-------|---|
| E- 00 | 図面リスト   |          |        |       |   |
| E- 01 | 電気設備工事? | 特記仕様書(1) |        |       |   |
| E- 02 | 電気設備工事  | 特記仕様書(2) |        |       |   |
| E- 03 | 付近見取図、  | 配置図      |        |       |   |
| E- 04 | 受変電設備   | 単線結線図、参  | 涛装柱図   |       |   |
| E- 05 | 受変電設備   | 電気室改修図、  | 電気室断面図 | 、盤正面図 | ] |
|       |         |          |        |       |   |
|       |         |          |        |       |   |
|       |         |          |        |       |   |
|       |         |          |        |       |   |
|       |         |          |        |       |   |
|       |         |          |        |       |   |
|       |         |          |        |       |   |