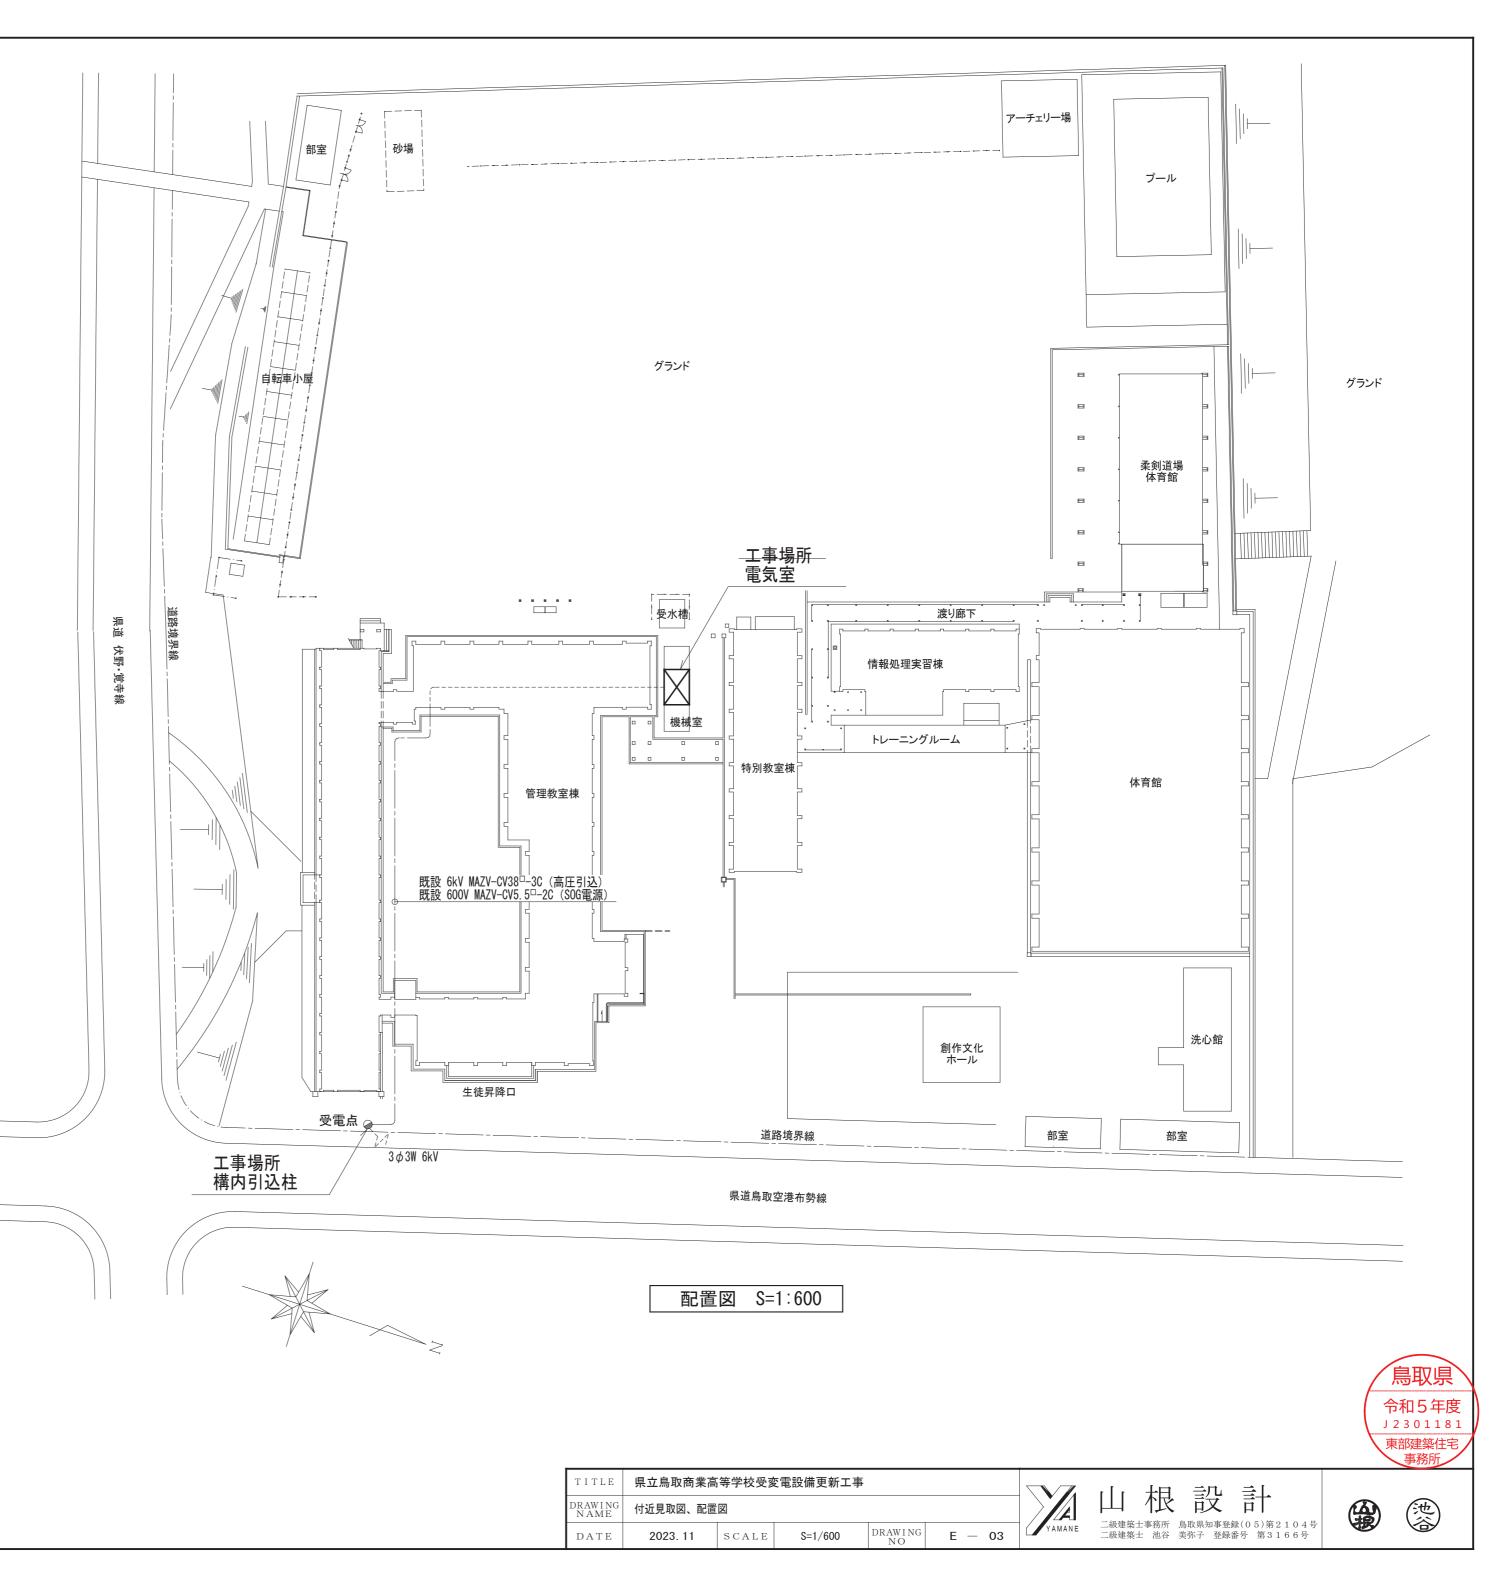

# 県立鳥取商業高等学校受変電設備更新工事

| 図面番号  |         | ×        | 面      | 名     | 称 |
|-------|---------|----------|--------|-------|---|
| E- 00 | 図面リスト   |          |        |       |   |
| E- 01 | 電気設備工事? | 特記仕様書(1) |        |       |   |
| E- 02 | 電気設備工事  | 特記仕様書(2) |        |       |   |
| E- 03 | 付近見取図、  | 配置図      |        |       |   |
| E- 04 | 受変電設備   | 単線結線図、参  | 涛装柱図   |       |   |
| E- 05 | 受変電設備   | 電気室改修図、  | 電気室断面図 | 、盤正面図 | ] |
|       |         |          |        |       |   |
|       |         |          |        |       |   |
|       |         |          |        |       |   |
|       |         |          |        |       |   |
|       |         |          |        |       |   |
|       |         |          |        |       |   |
|       |         |          |        |       |   |