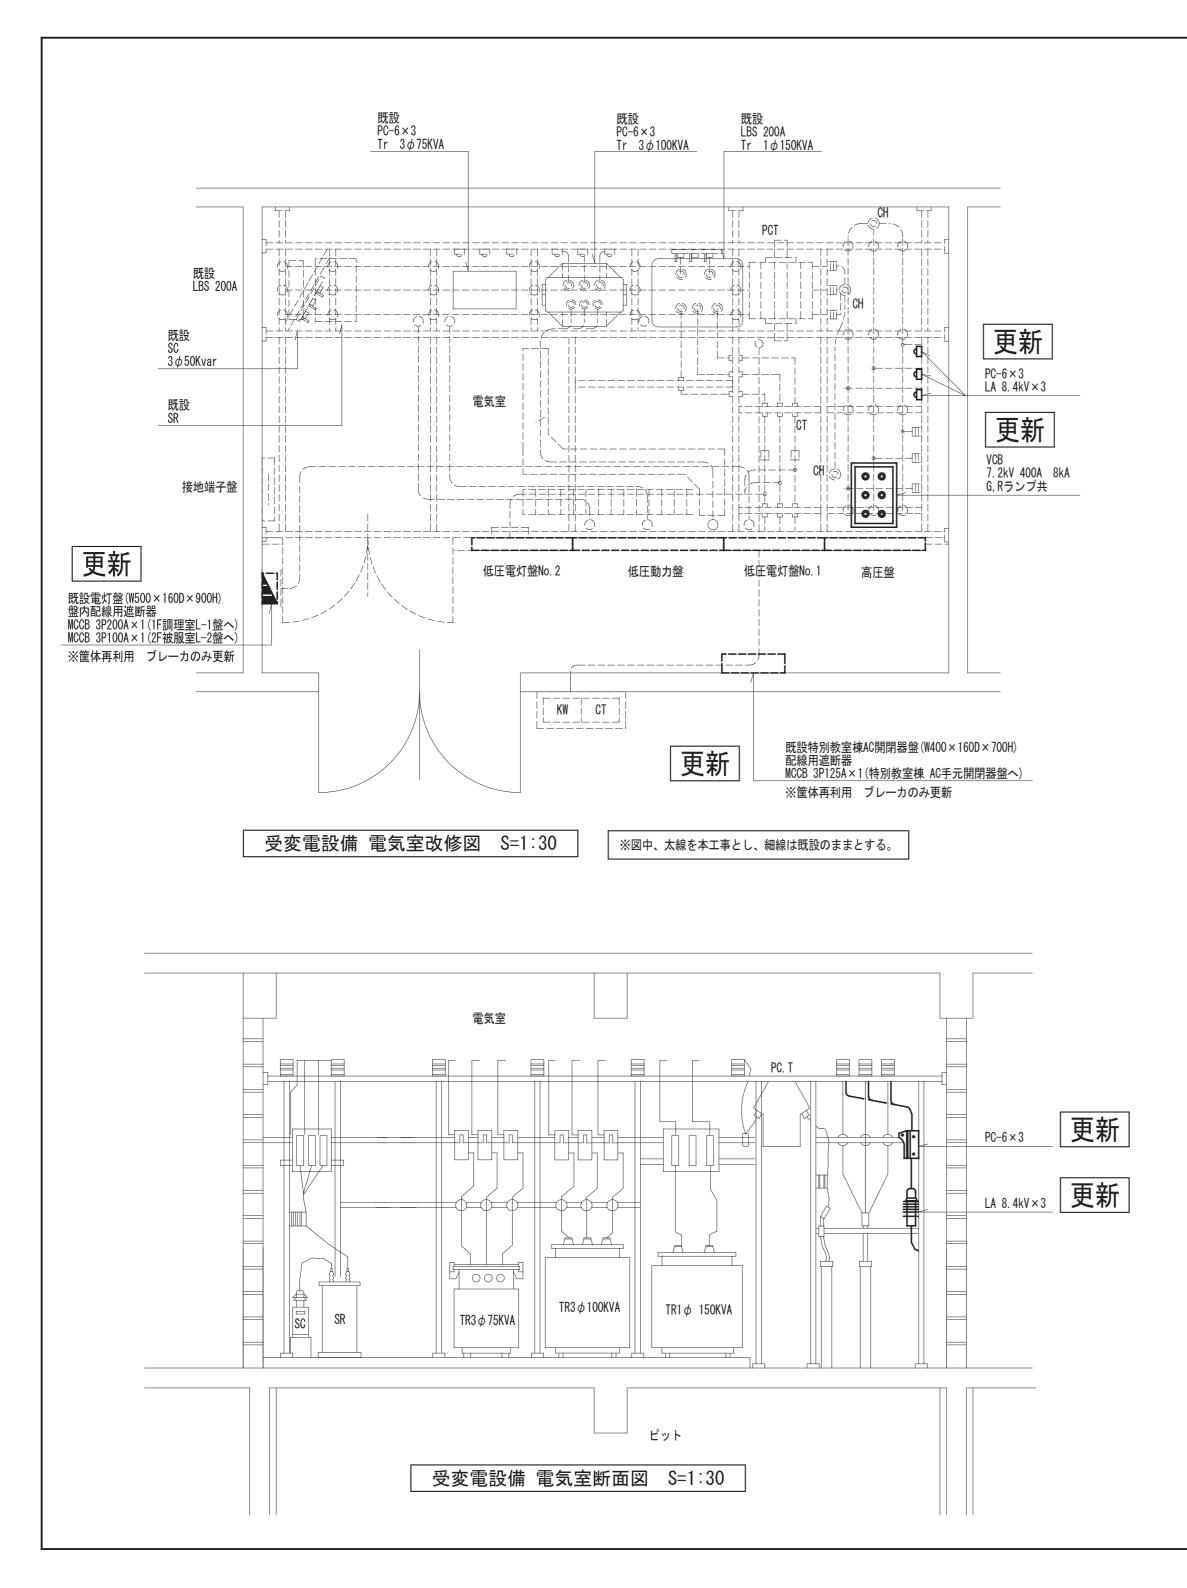

# 県立鳥取商業高等学校受変電設備更新工事

| 図面番号  |         | ×        | 面      | 名     | 称 |
|-------|---------|----------|--------|-------|---|
| E- 00 | 図面リスト   |          |        |       |   |
| E- 01 | 電気設備工事? | 特記仕様書(1) |        |       |   |
| E- 02 | 電気設備工事  | 特記仕様書(2) |        |       |   |
| E- 03 | 付近見取図、  | 配置図      |        |       |   |
| E- 04 | 受変電設備   | 単線結線図、参  | 涛装柱図   |       |   |
| E- 05 | 受変電設備   | 電気室改修図、  | 電気室断面図 | 、盤正面図 | ] |
|       |         |          |        |       |   |
|       |         |          |        |       |   |
|       |         |          |        |       |   |
|       |         |          |        |       |   |
|       |         |          |        |       |   |
|       |         |          |        |       |   |
|       |         |          |        |       |   |