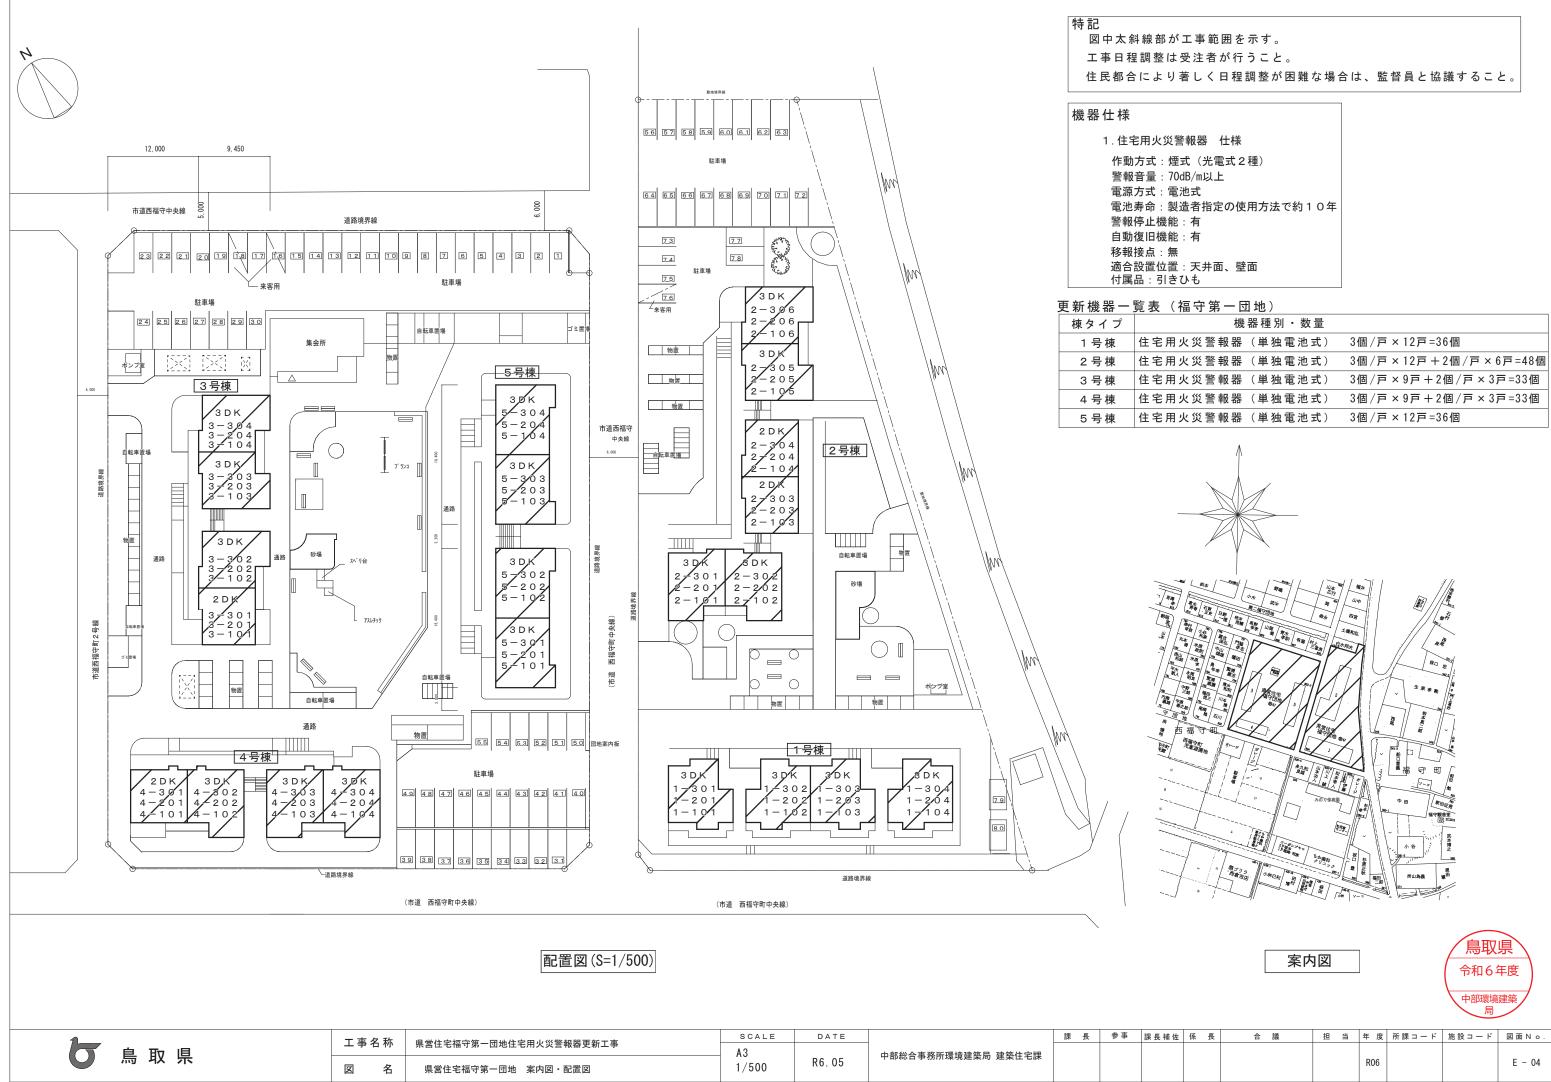

## 倉吉体育文化会館非常放送設備更新工事

|         | 図 面 リ ス ト                         |             |  |  |  |  |  |
|---------|-----------------------------------|-------------|--|--|--|--|--|
| Νο      | N o N A M E                       |             |  |  |  |  |  |
| E - 0 1 | 表紙・図面リスト                          | NoScale     |  |  |  |  |  |
| E-02    | 電気設備工事特記仕様書(1)                    | NoScale     |  |  |  |  |  |
| E - 0 3 | 電気設備工事特記仕様書(2)                    | NoScale     |  |  |  |  |  |
| E-04    | 付近見取図、配置図                         | 1/500       |  |  |  |  |  |
| E-05    | 放送設備系統図                           | NoScale     |  |  |  |  |  |
| E-06    | 体育文化会館1階平面図、監視室 非常用リモコン取付詳細図(改修前) | 1/20, 1/400 |  |  |  |  |  |
| E-07    | 体育文化会館 2 階平面図                     | 1/400       |  |  |  |  |  |
| E-08    | 機器参考姿図(改修前・後)                     | NoScale     |  |  |  |  |  |
|         |                                   |             |  |  |  |  |  |