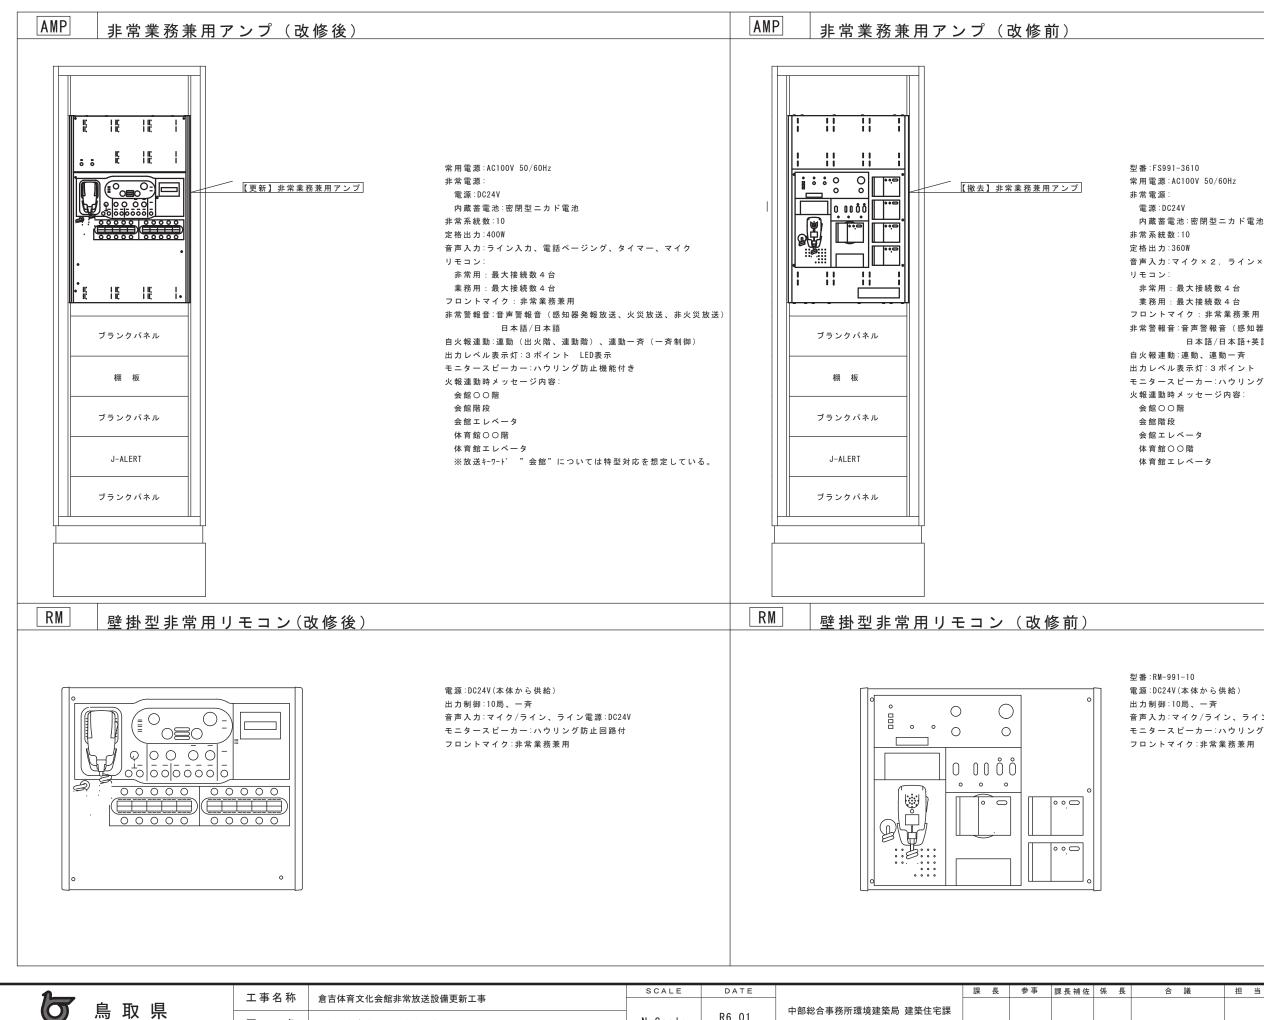

## 倉吉体育文化会館非常放送設備更新工事

|         | 図 面 リ ス ト                         |             |  |  |  |  |  |
|---------|-----------------------------------|-------------|--|--|--|--|--|
| Νο      | N o N A M E                       |             |  |  |  |  |  |
| E - 0 1 | 表紙・図面リスト                          | NoScale     |  |  |  |  |  |
| E-02    | 電気設備工事特記仕様書(1)                    | NoScale     |  |  |  |  |  |
| E - 0 3 | 電気設備工事特記仕様書(2)                    | NoScale     |  |  |  |  |  |
| E-04    | 付近見取図、配置図                         | 1/500       |  |  |  |  |  |
| E-05    | 放送設備系統図                           | NoScale     |  |  |  |  |  |
| E-06    | 体育文化会館1階平面図、監視室 非常用リモコン取付詳細図(改修前) | 1/20, 1/400 |  |  |  |  |  |
| E-07    | 体育文化会館 2 階平面図                     | 1/400       |  |  |  |  |  |
| E-08    | 機器参考姿図(改修前・後)                     | NoScale     |  |  |  |  |  |
|         |                                   |             |  |  |  |  |  |