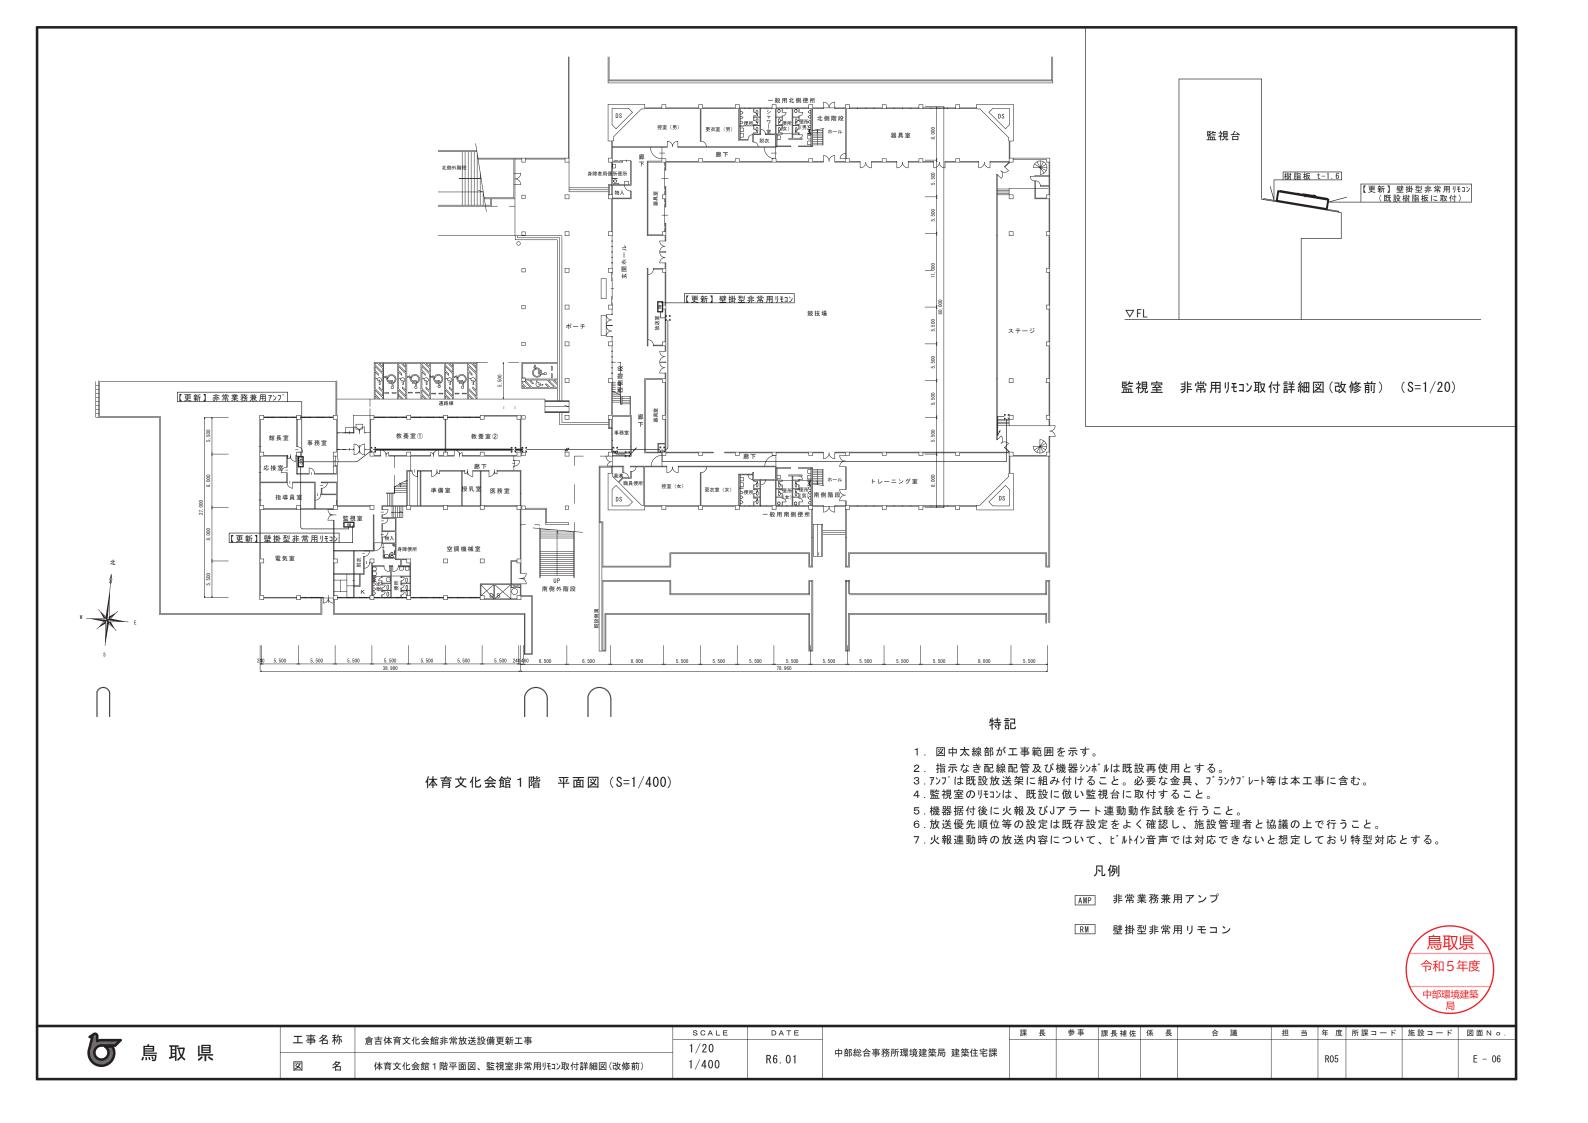

## 倉吉体育文化会館非常放送設備更新工事

|         | 図 面 リ ス ト                         |             |  |  |  |  |  |
|---------|-----------------------------------|-------------|--|--|--|--|--|
| Νο      | N o N A M E                       |             |  |  |  |  |  |
| E - 0 1 | 表紙・図面リスト                          | NoScale     |  |  |  |  |  |
| E-02    | 電気設備工事特記仕様書(1)                    | NoScale     |  |  |  |  |  |
| E - 0 3 | 電気設備工事特記仕様書(2)                    | NoScale     |  |  |  |  |  |
| E-04    | 付近見取図、配置図                         | 1/500       |  |  |  |  |  |
| E-05    | 放送設備系統図                           | NoScale     |  |  |  |  |  |
| E-06    | 体育文化会館1階平面図、監視室 非常用リモコン取付詳細図(改修前) | 1/20, 1/400 |  |  |  |  |  |
| E-07    | 体育文化会館 2 階平面図                     | 1/400       |  |  |  |  |  |
| E-08    | 機器参考姿図(改修前・後)                     | NoScale     |  |  |  |  |  |
|         |                                   |             |  |  |  |  |  |