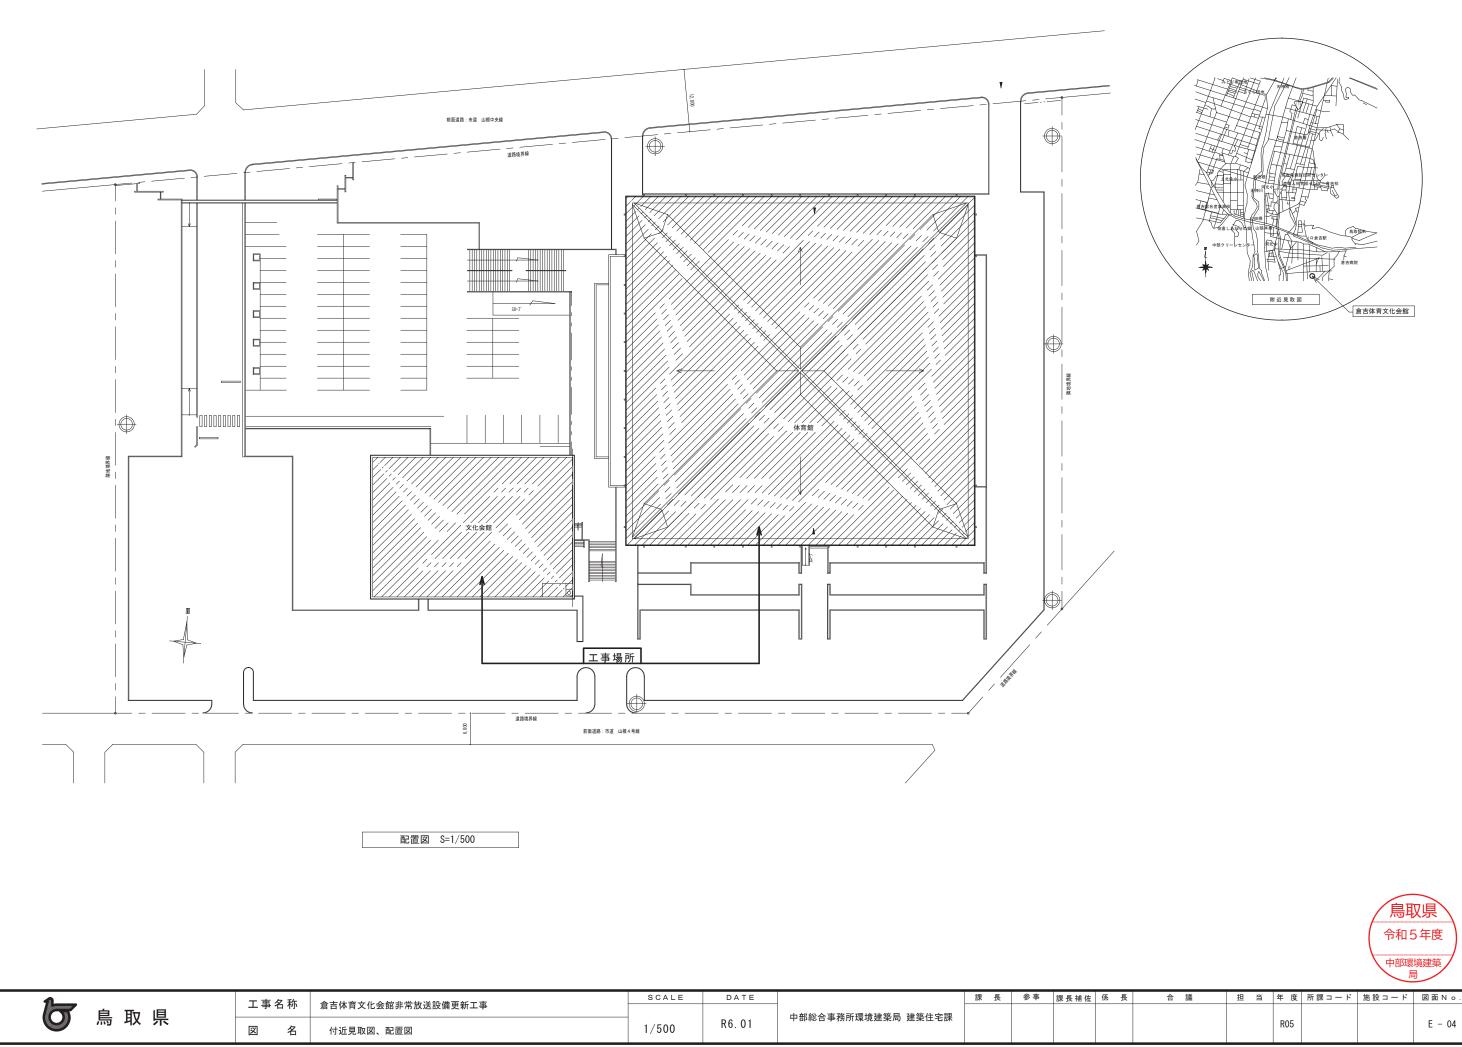

## 倉吉体育文化会館非常放送設備更新工事

|         | 図 面 リ ス ト                         |             |  |  |  |  |  |
|---------|-----------------------------------|-------------|--|--|--|--|--|
| Νο      | N o N A M E                       |             |  |  |  |  |  |
| E - 0 1 | 表紙・図面リスト                          | NoScale     |  |  |  |  |  |
| E-02    | 電気設備工事特記仕様書(1)                    | NoScale     |  |  |  |  |  |
| E - 0 3 | 電気設備工事特記仕様書(2)                    | NoScale     |  |  |  |  |  |
| E-04    | 付近見取図、配置図                         | 1/500       |  |  |  |  |  |
| E-05    | 放送設備系統図                           | NoScale     |  |  |  |  |  |
| E-06    | 体育文化会館1階平面図、監視室 非常用リモコン取付詳細図(改修前) | 1/20, 1/400 |  |  |  |  |  |
| E-07    | 体育文化会館 2 階平面図                     | 1/400       |  |  |  |  |  |
| E-08    | 機器参考姿図(改修前・後)                     | NoScale     |  |  |  |  |  |
|         |                                   |             |  |  |  |  |  |