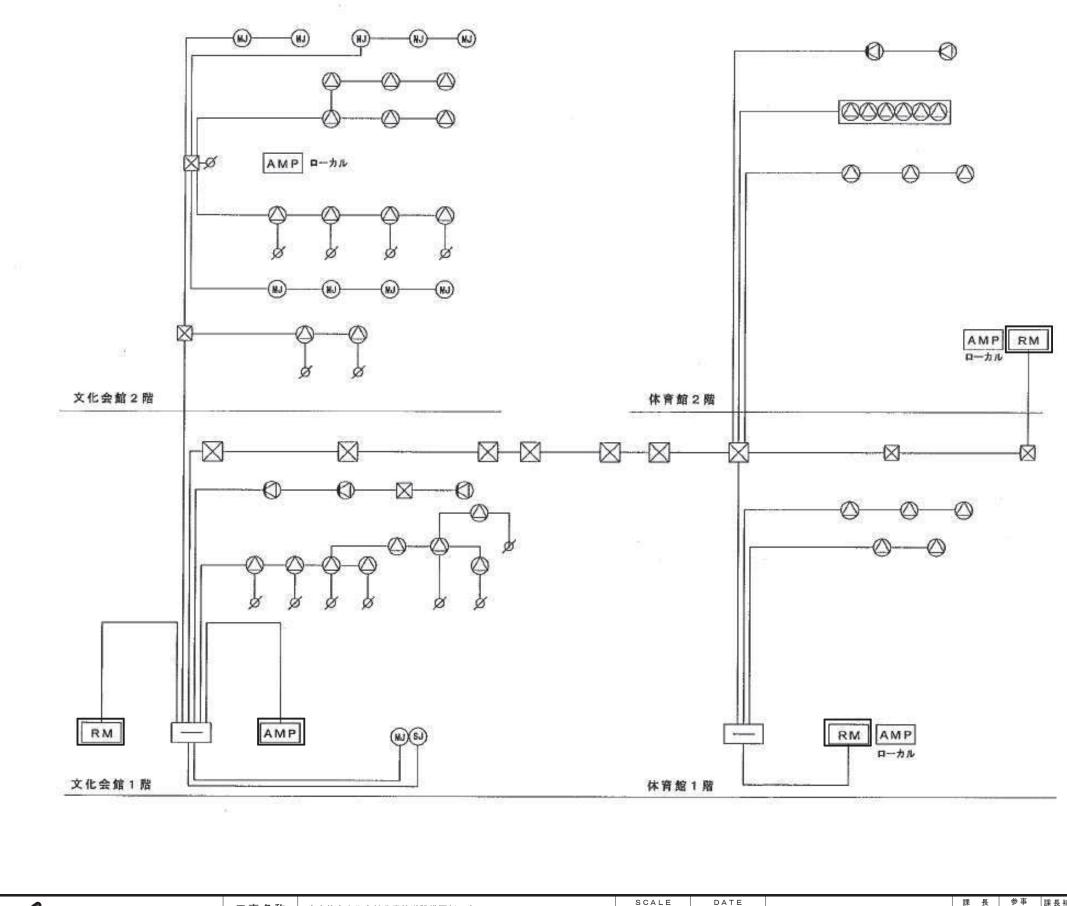

## 倉吉体育文化会館非常放送設備更新工事

|         | 図 面 リ ス ト                         |             |  |  |  |  |  |
|---------|-----------------------------------|-------------|--|--|--|--|--|
| Νο      | N o N A M E                       |             |  |  |  |  |  |
| E - 0 1 | 表紙・図面リスト                          | NoScale     |  |  |  |  |  |
| E-02    | 電気設備工事特記仕様書(1)                    | NoScale     |  |  |  |  |  |
| E - 0 3 | 電気設備工事特記仕様書(2)                    | NoScale     |  |  |  |  |  |
| E-04    | 付近見取図、配置図                         | 1/500       |  |  |  |  |  |
| E-05    | 放送設備系統図                           | NoScale     |  |  |  |  |  |
| E-06    | 体育文化会館1階平面図、監視室 非常用リモコン取付詳細図(改修前) | 1/20, 1/400 |  |  |  |  |  |
| E-07    | 体育文化会館 2 階平面図                     | 1/400       |  |  |  |  |  |
| E-08    | 機器参考姿図(改修前・後)                     | NoScale     |  |  |  |  |  |
|         |                                   |             |  |  |  |  |  |