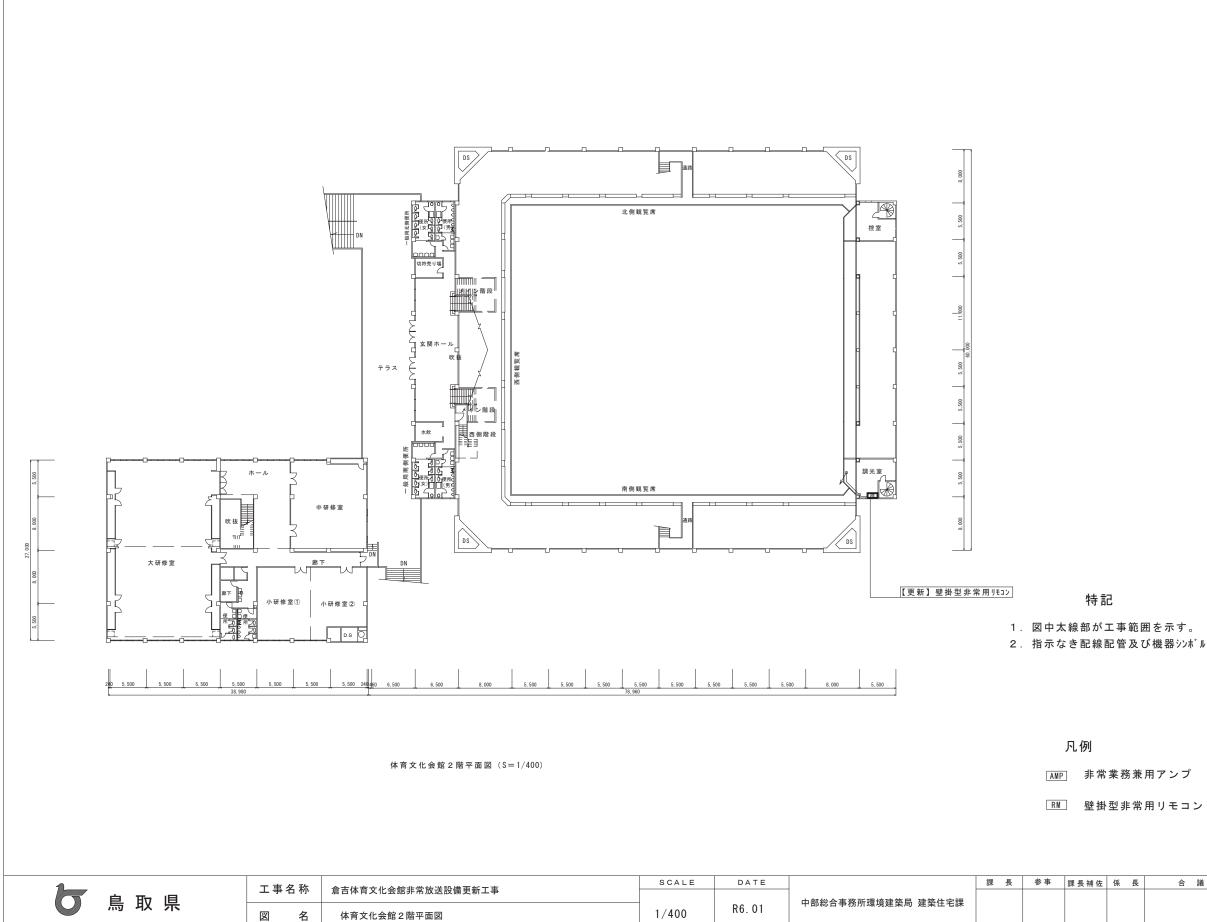

## 倉吉体育文化会館非常放送設備更新工事

|         | 図 面 リ ス ト                         |             |  |  |  |  |  |
|---------|-----------------------------------|-------------|--|--|--|--|--|
| Νο      | N o N A M E                       |             |  |  |  |  |  |
| E - 0 1 | 表紙・図面リスト                          | NoScale     |  |  |  |  |  |
| E-02    | 電気設備工事特記仕様書(1)                    | NoScale     |  |  |  |  |  |
| E - 0 3 | 電気設備工事特記仕様書(2)                    | NoScale     |  |  |  |  |  |
| E-04    | 付近見取図、配置図                         | 1/500       |  |  |  |  |  |
| E-05    | 放送設備系統図                           | NoScale     |  |  |  |  |  |
| E-06    | 体育文化会館1階平面図、監視室 非常用リモコン取付詳細図(改修前) | 1/20, 1/400 |  |  |  |  |  |
| E-07    | 体育文化会館 2 階平面図                     | 1/400       |  |  |  |  |  |
| E-08    | 機器参考姿図(改修前・後)                     | NoScale     |  |  |  |  |  |
|         |                                   |             |  |  |  |  |  |