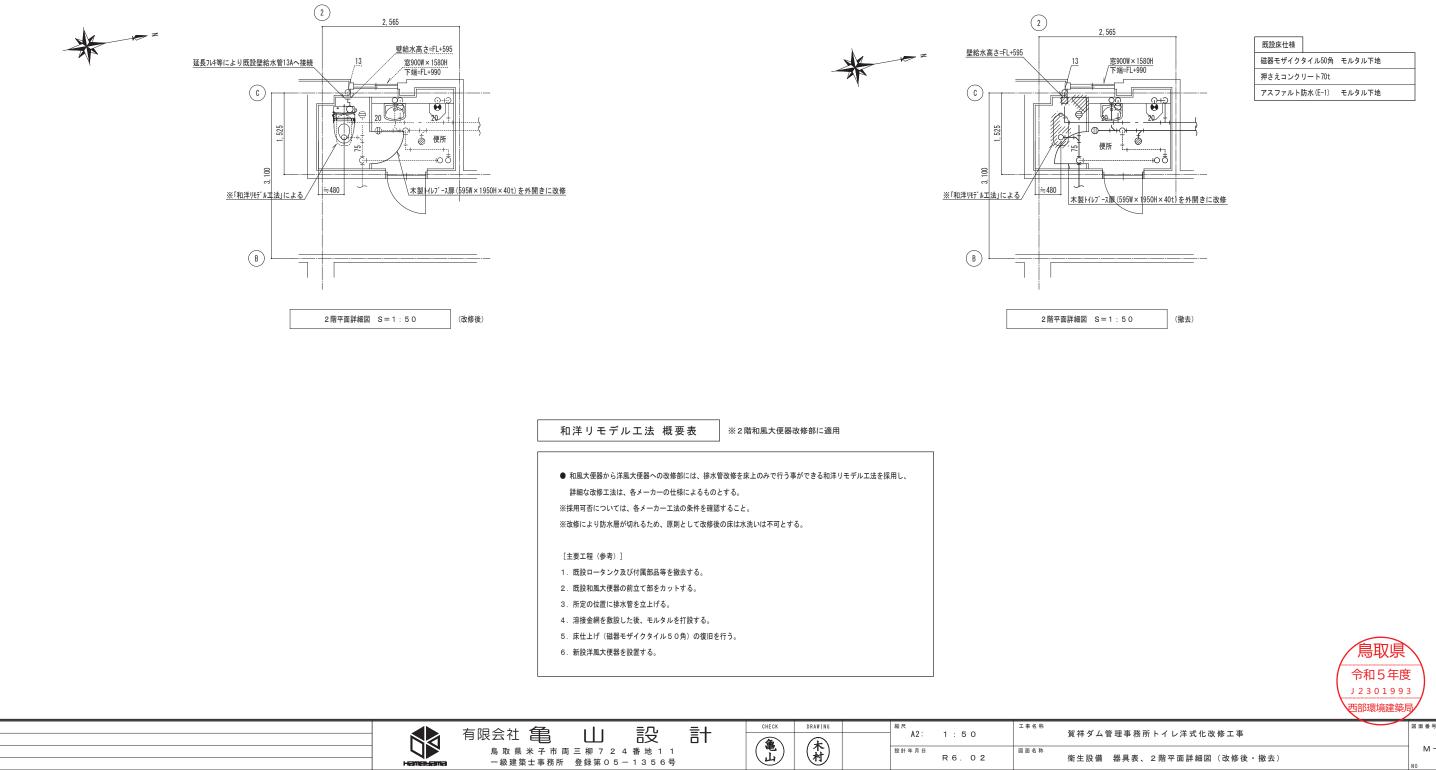

## 水産試験場トイレ洋式化改修工事

|         | 図 面 リ ス ト                      |       |
|---------|--------------------------------|-------|
| 図面番号    | 図 面 名 称                        | 縮尺    |
| M− 0∕ 5 | 表紙、図面リスト                       |       |
| 1 / 5   | 機械設備工事特記仕様書(1)                 |       |
| 2⁄5     | 機械設備工事特記仕様書(2)                 |       |
| 3⁄5     | 配置図、附近見取図                      | 1:400 |
| 4⁄5     | 衛生設備 器具表、1階平面詳細図(改修後・撤去)       | 1:50  |
| 5/ 5    | 衛生設備 器具表、1階天伏図、2階平面詳細図(改修後・撤去) | 1:50  |
|         |                                |       |
|         |                                |       |
|         |                                |       |
| E- 1/ 4 | 電気設備工事特記仕様書(1)                 |       |
| 2⁄4     | 電気設備工事特記仕様書(2)                 |       |
| 3⁄4     | 幹線設備 分電盤結線図(改修後)               |       |
| 4 ⁄ 4   | 電灯・コンセント設備 1・2階平面図(改修後)        | 1:100 |
|         |                                |       |
|         |                                |       |
|         |                                |       |
|         |                                |       |
|         |                                |       |
|         |                                |       |
|         |                                |       |