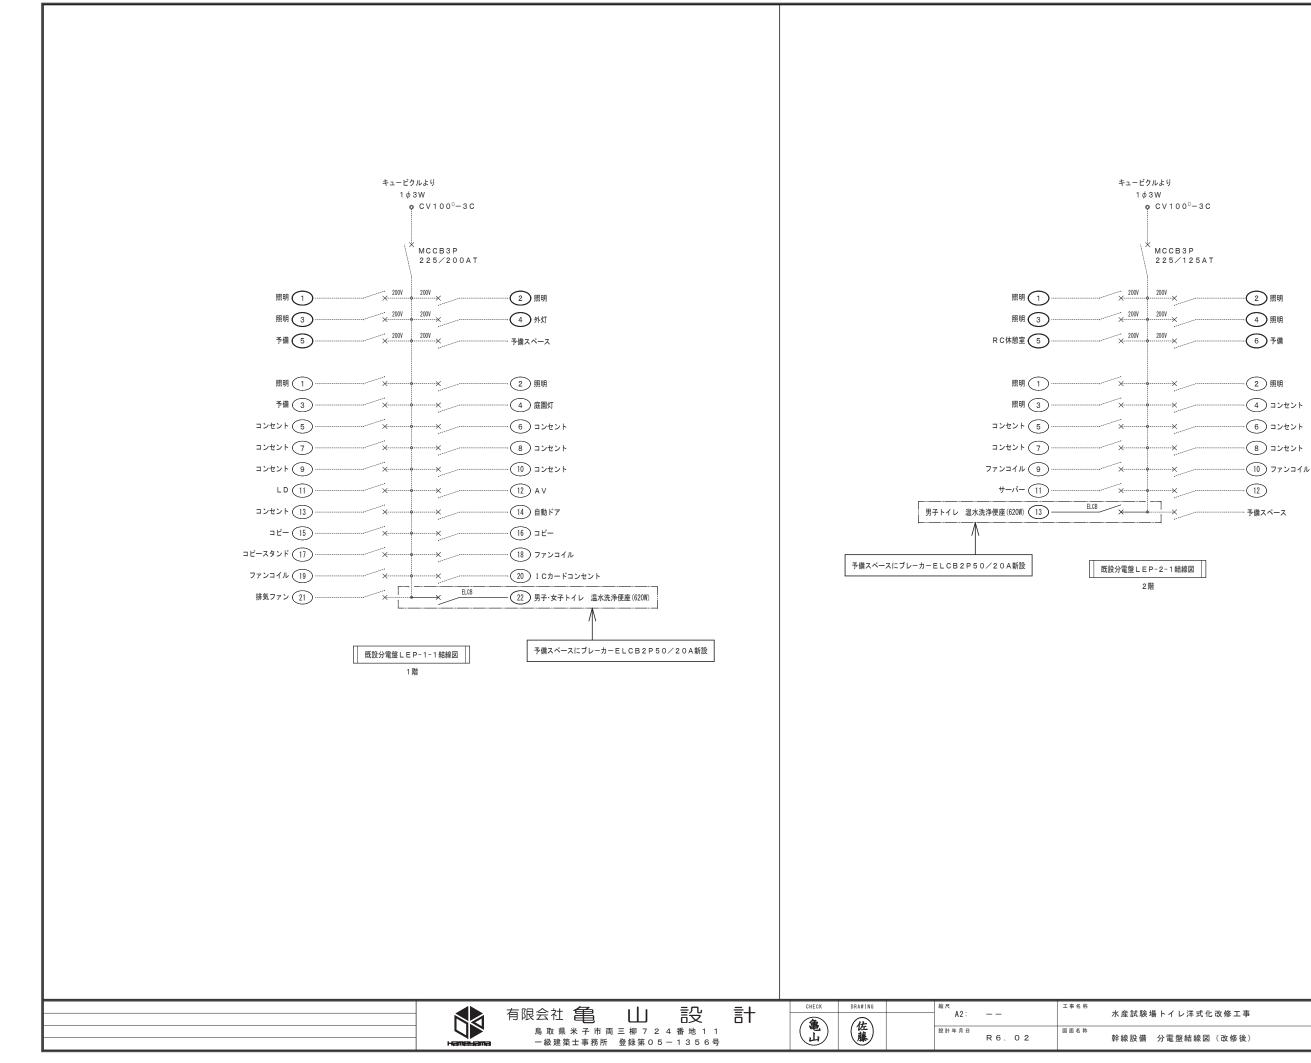

## 水産試験場トイレ洋式化改修工事

|         | 図 面 リ ス ト                      |       |
|---------|--------------------------------|-------|
| 図面番号    | 図 面 名 称                        | 縮尺    |
| M− 0∕ 5 | 表紙、図面リスト                       |       |
| 1 / 5   | 機械設備工事特記仕様書(1)                 |       |
| 2⁄5     | 機械設備工事特記仕様書(2)                 |       |
| 3⁄5     | 配置図、附近見取図                      | 1:400 |
| 4⁄5     | 衛生設備 器具表、1階平面詳細図(改修後・撤去)       | 1:50  |
| 5/ 5    | 衛生設備 器具表、1階天伏図、2階平面詳細図(改修後・撤去) | 1:50  |
|         |                                |       |
|         |                                |       |
|         |                                |       |
| E- 1/ 4 | 電気設備工事特記仕様書(1)                 |       |
| 2⁄4     | 電気設備工事特記仕様書(2)                 |       |
| 3⁄4     | 幹線設備 分電盤結線図(改修後)               |       |
| 4 ⁄ 4   | 電灯・コンセント設備 1・2階平面図(改修後)        | 1:100 |
|         |                                |       |
|         |                                |       |
|         |                                |       |
|         |                                |       |
|         |                                |       |
|         |                                |       |
|         |                                |       |