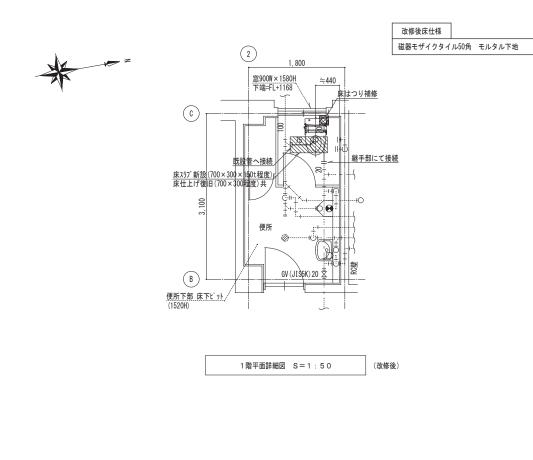

## 水産試験場トイレ洋式化改修工事

|         | 図 面 リ ス ト                      |       |
|---------|--------------------------------|-------|
| 図面番号    | 図 面 名 称                        | 縮尺    |
| M− 0∕ 5 | 表紙、図面リスト                       |       |
| 1 / 5   | 機械設備工事特記仕様書(1)                 |       |
| 2⁄5     | 機械設備工事特記仕様書(2)                 |       |
| 3⁄5     | 配置図、附近見取図                      | 1:400 |
| 4⁄5     | 衛生設備 器具表、1階平面詳細図(改修後・撤去)       | 1:50  |
| 5/ 5    | 衛生設備 器具表、1階天伏図、2階平面詳細図(改修後・撤去) | 1:50  |
|         |                                |       |
|         |                                |       |
|         |                                |       |
| E- 1/ 4 | 電気設備工事特記仕様書(1)                 |       |
| 2⁄4     | 電気設備工事特記仕様書(2)                 |       |
| 3⁄4     | 幹線設備 分電盤結線図(改修後)               |       |
| 4 ⁄ 4   | 電灯・コンセント設備 1・2階平面図(改修後)        | 1:100 |
|         |                                |       |
|         |                                |       |
|         |                                |       |
|         |                                |       |
|         |                                |       |
|         |                                |       |
|         |                                |       |