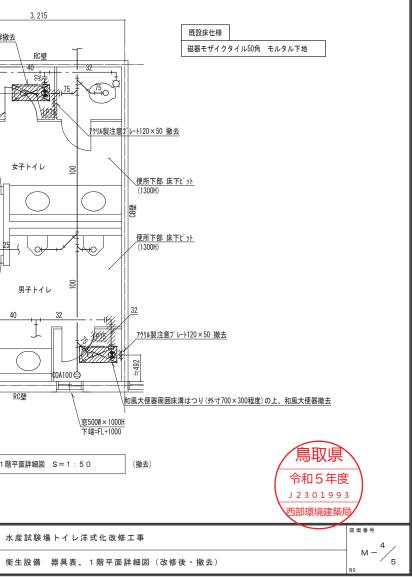

## 水産試験場トイレ洋式化改修工事

|         | 図 面 リ ス ト                      |       |
|---------|--------------------------------|-------|
| 図面番号    | 図 面 名 称                        | 縮尺    |
| M− 0∕ 5 | 表紙、図面リスト                       |       |
| 1 / 5   | 機械設備工事特記仕様書(1)                 |       |
| 2⁄5     | 機械設備工事特記仕様書(2)                 |       |
| 3⁄5     | 配置図、附近見取図                      | 1:400 |
| 4⁄5     | 衛生設備 器具表、1階平面詳細図(改修後・撤去)       | 1:50  |
| 5/ 5    | 衛生設備 器具表、1階天伏図、2階平面詳細図(改修後・撤去) | 1:50  |
|         |                                |       |
|         |                                |       |
|         |                                |       |
| E- 1/ 4 | 電気設備工事特記仕様書(1)                 |       |
| 2⁄4     | 電気設備工事特記仕様書(2)                 |       |
| 3⁄4     | 幹線設備 分電盤結線図(改修後)               |       |
| 4 ⁄ 4   | 電灯・コンセント設備 1・2階平面図(改修後)        | 1:100 |
|         |                                |       |
|         |                                |       |
|         |                                |       |
|         |                                |       |
|         |                                |       |
|         |                                |       |
|         |                                |       |