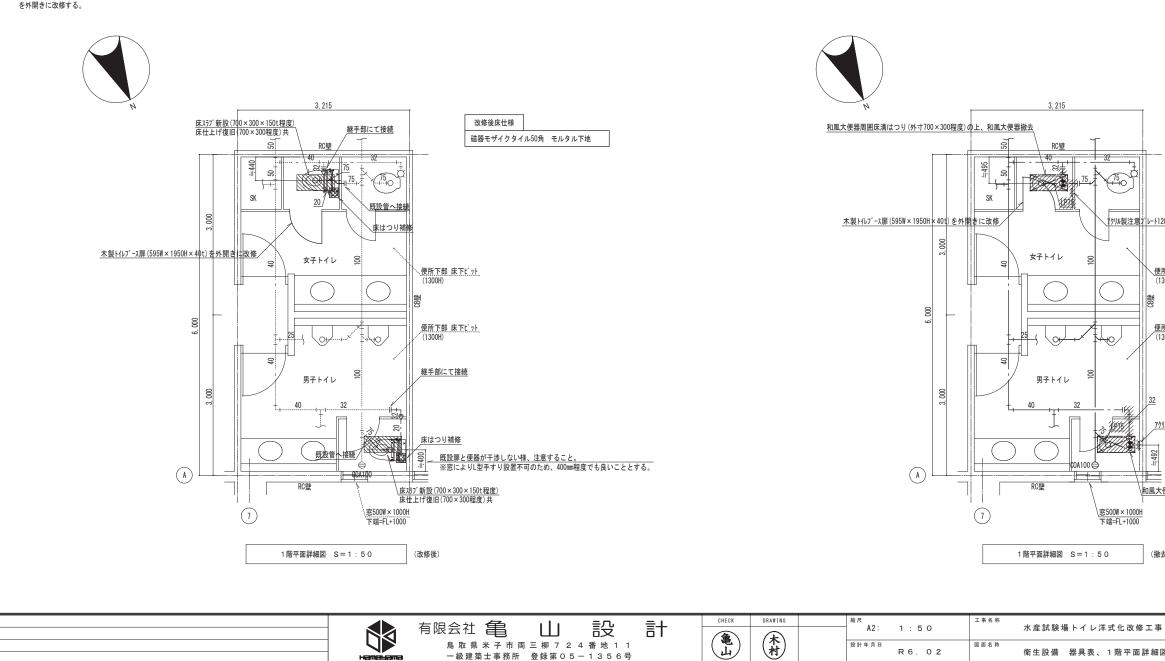

## 水産試験場トイレ洋式化改修工事

|         | 図 面 リ ス ト                      |       |
|---------|--------------------------------|-------|
| 図面番号    | 図 面 名 称                        | 縮尺    |
| M− 0∕ 5 | 表紙、図面リスト                       |       |
| 1 / 5   | 機械設備工事特記仕様書(1)                 |       |
| 2⁄5     | 機械設備工事特記仕様書(2)                 |       |
| 3⁄5     | 配置図、附近見取図                      | 1:400 |
| 4⁄5     | 衛生設備 器具表、1階平面詳細図(改修後・撤去)       | 1:50  |
| 5/ 5    | 衛生設備 器具表、1階天伏図、2階平面詳細図(改修後・撤去) | 1:50  |
|         |                                |       |
|         |                                |       |
|         |                                |       |
| E- 1/ 4 | 電気設備工事特記仕様書(1)                 |       |
| 2⁄4     | 電気設備工事特記仕様書(2)                 |       |
| 3⁄4     | 幹線設備 分電盤結線図(改修後)               |       |
| 4 ⁄ 4   | 電灯・コンセント設備 1・2階平面図(改修後)        | 1:100 |
|         |                                |       |
|         |                                |       |
|         |                                |       |
|         |                                |       |
|         |                                |       |
|         |                                |       |
|         |                                |       |