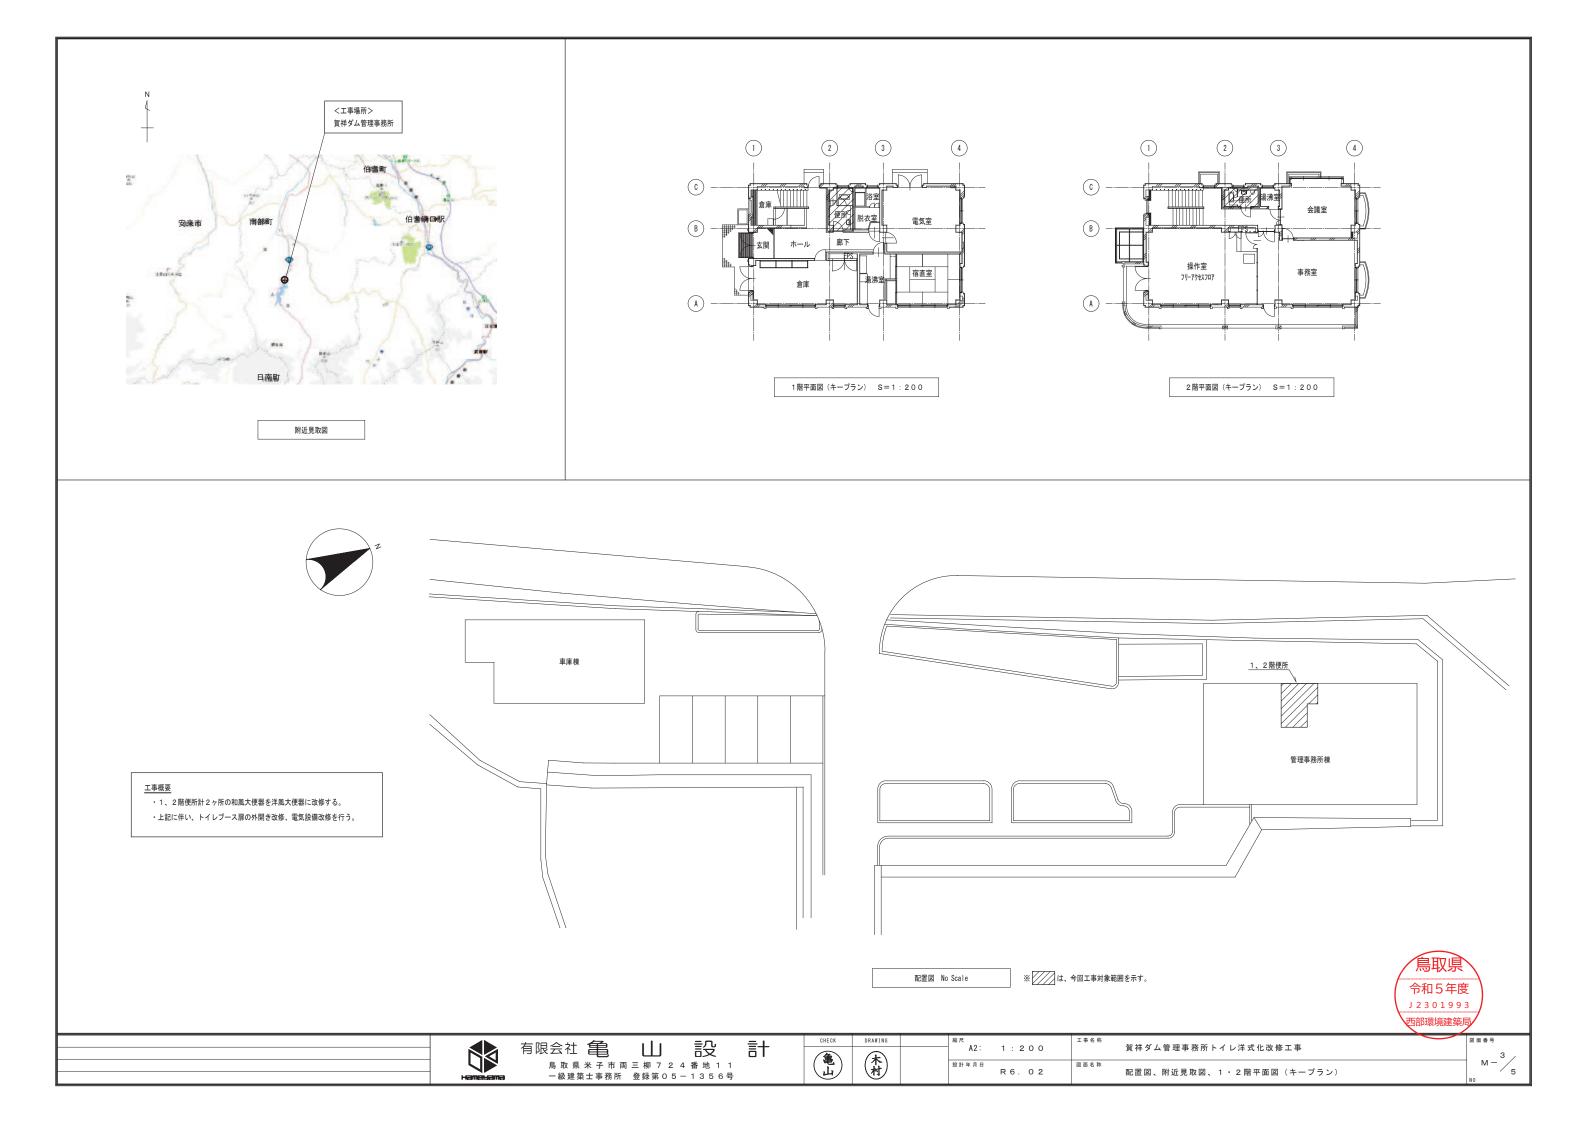

## 水産試験場トイレ洋式化改修工事

|         | 図 面 リ ス ト                      |       |
|---------|--------------------------------|-------|
| 図面番号    | 図 面 名 称                        | 縮尺    |
| M− 0∕ 5 | 表紙、図面リスト                       |       |
| 1 / 5   | 機械設備工事特記仕様書(1)                 |       |
| 2⁄5     | 機械設備工事特記仕様書(2)                 |       |
| 3⁄5     | 配置図、附近見取図                      | 1:400 |
| 4⁄5     | 衛生設備 器具表、1階平面詳細図(改修後・撤去)       | 1:50  |
| 5/ 5    | 衛生設備 器具表、1階天伏図、2階平面詳細図(改修後・撤去) | 1:50  |
|         |                                |       |
|         |                                |       |
|         |                                |       |
| E- 1/ 4 | 電気設備工事特記仕様書(1)                 |       |
| 2⁄4     | 電気設備工事特記仕様書(2)                 |       |
| 3⁄4     | 幹線設備 分電盤結線図(改修後)               |       |
| 4 ⁄ 4   | 電灯・コンセント設備 1・2階平面図(改修後)        | 1:100 |
|         |                                |       |
|         |                                |       |
|         |                                |       |
|         |                                |       |
|         |                                |       |
|         |                                |       |
|         |                                |       |