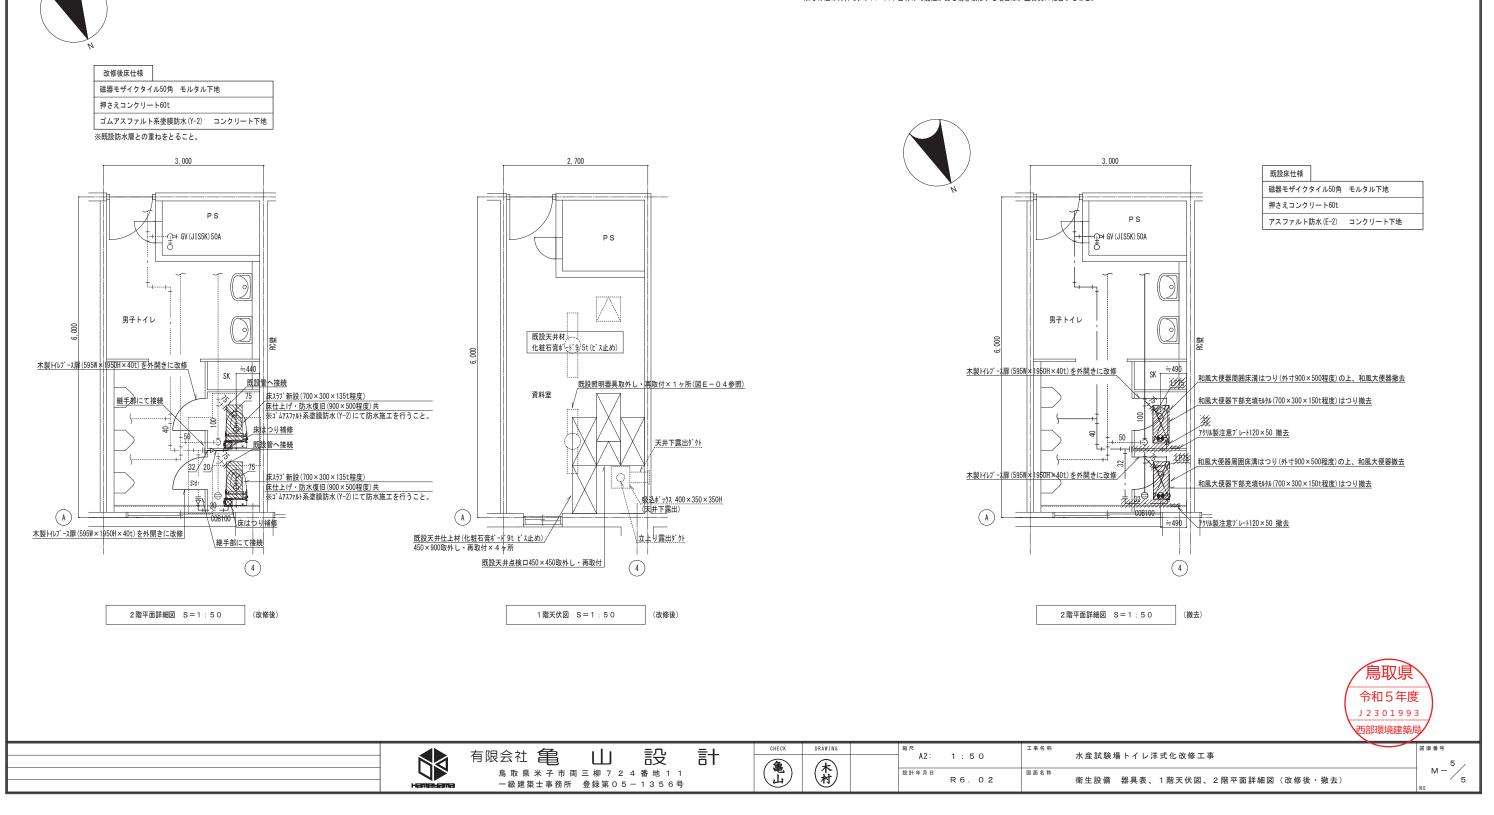

## 水産試験場トイレ洋式化改修工事

|         | 図 面 リ ス ト                      |       |
|---------|--------------------------------|-------|
| 図面番号    | 図 面 名 称                        | 縮尺    |
| M− 0∕ 5 | 表紙、図面リスト                       |       |
| 1 / 5   | 機械設備工事特記仕様書(1)                 |       |
| 2⁄5     | 機械設備工事特記仕様書(2)                 |       |
| 3⁄5     | 配置図、附近見取図                      | 1:400 |
| 4⁄5     | 衛生設備 器具表、1階平面詳細図(改修後・撤去)       | 1:50  |
| 5/ 5    | 衛生設備 器具表、1階天伏図、2階平面詳細図(改修後・撤去) | 1:50  |
|         |                                |       |
|         |                                |       |
|         |                                |       |
| E- 1/ 4 | 電気設備工事特記仕様書(1)                 |       |
| 2⁄4     | 電気設備工事特記仕様書(2)                 |       |
| 3⁄4     | 幹線設備 分電盤結線図(改修後)               |       |
| 4 ⁄ 4   | 電灯・コンセント設備 1・2階平面図(改修後)        | 1:100 |
|         |                                |       |
|         |                                |       |
|         |                                |       |
|         |                                |       |
|         |                                |       |
|         |                                |       |
|         |                                |       |