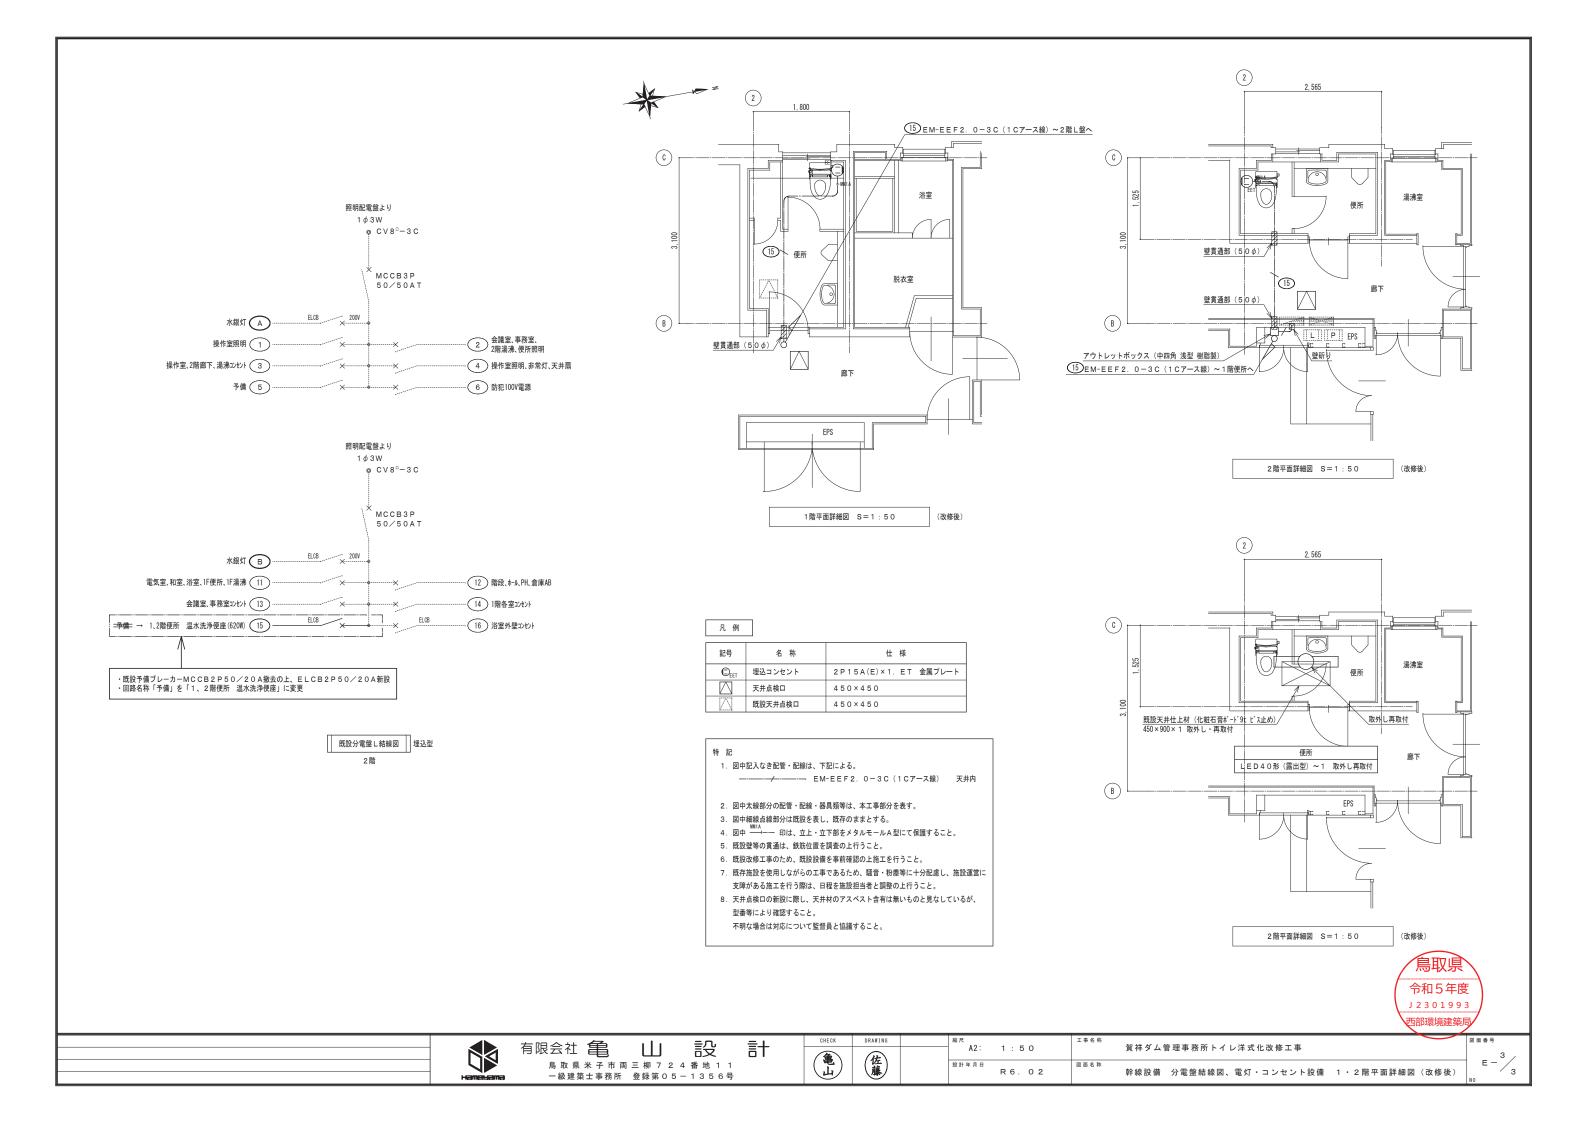

## 水産試験場トイレ洋式化改修工事

|         | 図 面 リ ス ト                      |       |
|---------|--------------------------------|-------|
| 図面番号    | 図 面 名 称                        | 縮尺    |
| M− 0∕ 5 | 表紙、図面リスト                       |       |
| 1 / 5   | 機械設備工事特記仕様書(1)                 |       |
| 2⁄5     | 機械設備工事特記仕様書(2)                 |       |
| 3⁄5     | 配置図、附近見取図                      | 1:400 |
| 4⁄5     | 衛生設備 器具表、1階平面詳細図(改修後・撤去)       | 1:50  |
| 5/ 5    | 衛生設備 器具表、1階天伏図、2階平面詳細図(改修後・撤去) | 1:50  |
|         |                                |       |
|         |                                |       |
|         |                                |       |
| E- 1/ 4 | 電気設備工事特記仕様書(1)                 |       |
| 2⁄4     | 電気設備工事特記仕様書(2)                 |       |
| 3⁄4     | 幹線設備 分電盤結線図(改修後)               |       |
| 4 ⁄ 4   | 電灯・コンセント設備 1・2階平面図(改修後)        | 1:100 |
|         |                                |       |
|         |                                |       |
|         |                                |       |
|         |                                |       |
|         |                                |       |
|         |                                |       |
|         |                                |       |