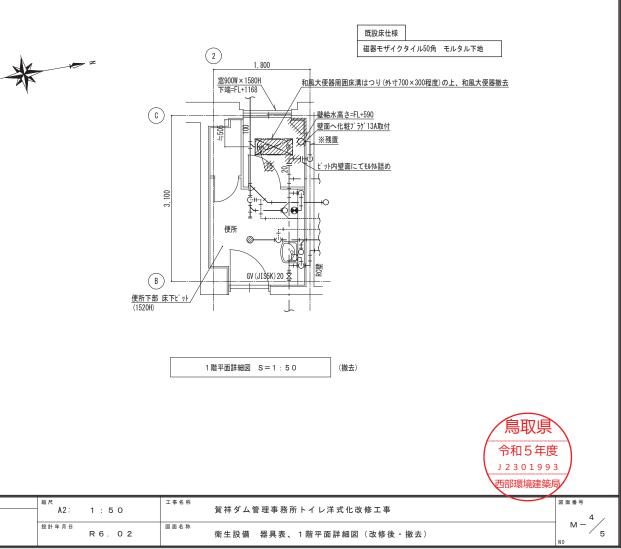

## 水産試験場トイレ洋式化改修工事

|         | 図 面 リ ス ト                      |       |
|---------|--------------------------------|-------|
| 図面番号    | 図 面 名 称                        | 縮尺    |
| M− 0∕ 5 | 表紙、図面リスト                       |       |
| 1 / 5   | 機械設備工事特記仕様書(1)                 |       |
| 2⁄5     | 機械設備工事特記仕様書(2)                 |       |
| 3⁄5     | 配置図、附近見取図                      | 1:400 |
| 4⁄5     | 衛生設備 器具表、1階平面詳細図(改修後・撤去)       | 1:50  |
| 5/ 5    | 衛生設備 器具表、1階天伏図、2階平面詳細図(改修後・撤去) | 1:50  |
|         |                                |       |
|         |                                |       |
|         |                                |       |
| E- 1/ 4 | 電気設備工事特記仕様書(1)                 |       |
| 2⁄4     | 電気設備工事特記仕様書(2)                 |       |
| 3⁄4     | 幹線設備 分電盤結線図(改修後)               |       |
| 4 ⁄ 4   | 電灯・コンセント設備 1・2階平面図(改修後)        | 1:100 |
|         |                                |       |
|         |                                |       |
|         |                                |       |
|         |                                |       |
|         |                                |       |
|         |                                |       |
|         |                                |       |