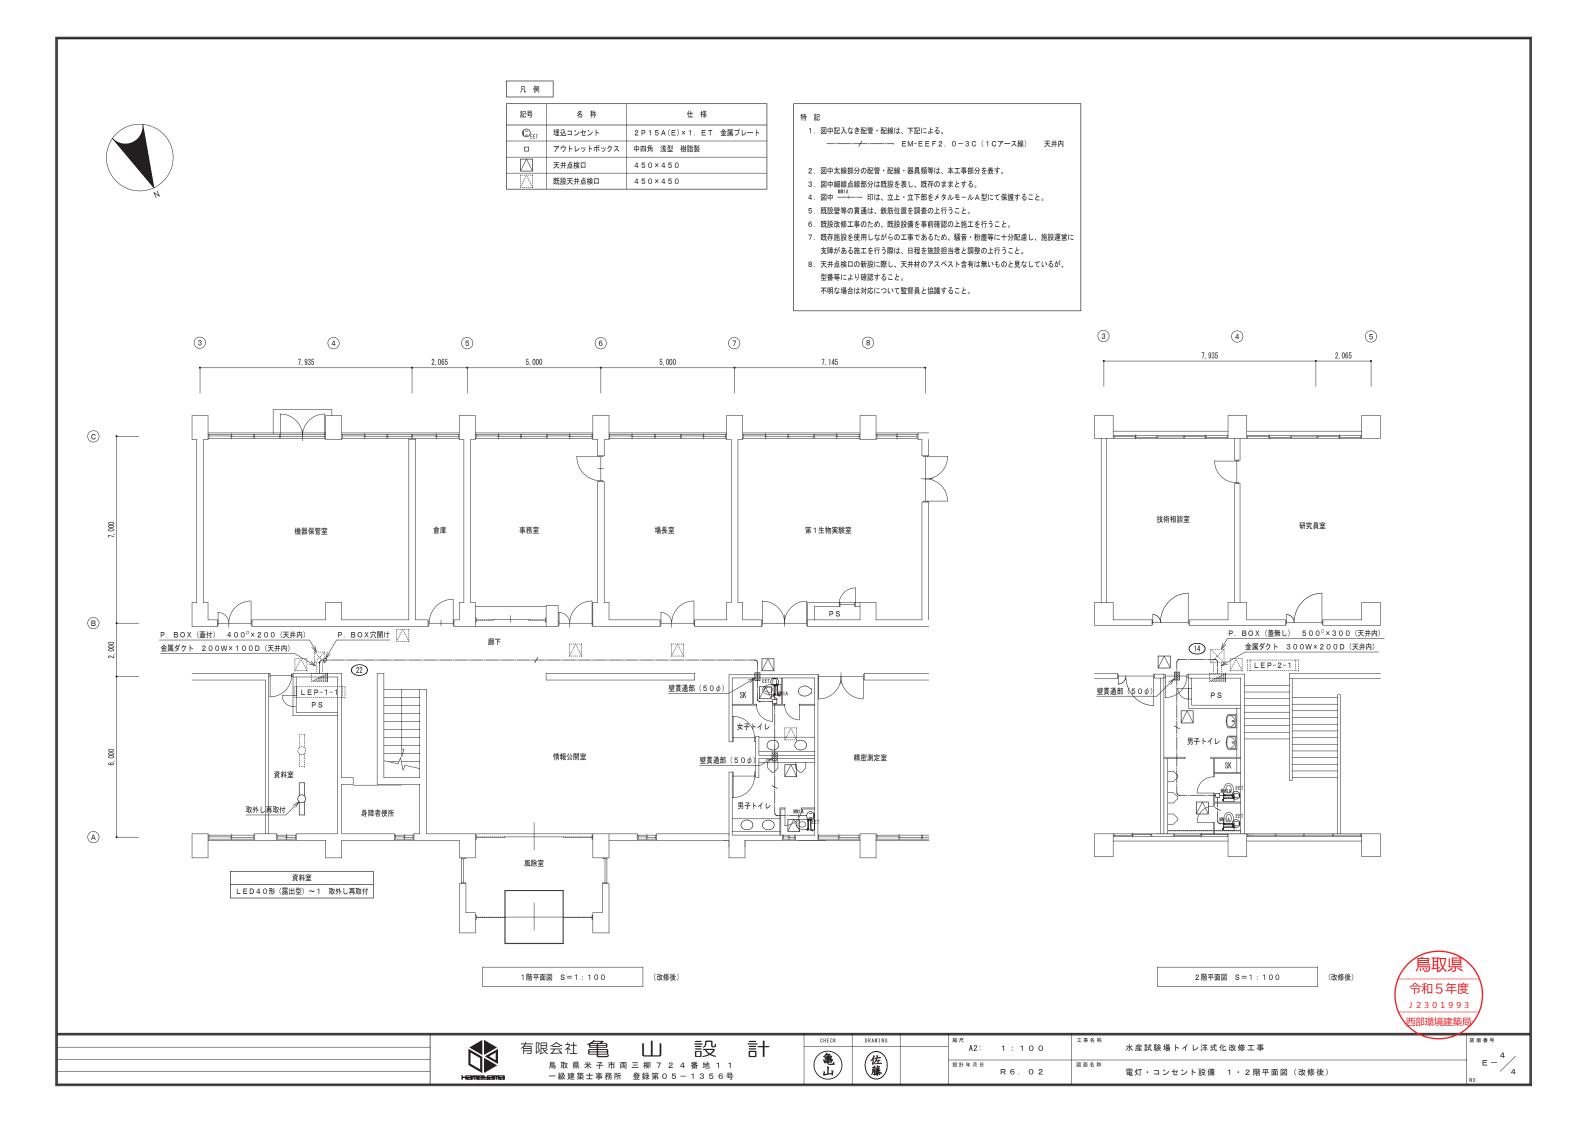

## 水産試験場トイレ洋式化改修工事

|         | 図 面 リ ス ト                      |       |
|---------|--------------------------------|-------|
| 図面番号    | 図 面 名 称                        | 縮尺    |
| M− 0∕ 5 | 表紙、図面リスト                       |       |
| 1 / 5   | 機械設備工事特記仕様書(1)                 |       |
| 2⁄5     | 機械設備工事特記仕様書(2)                 |       |
| 3⁄5     | 配置図、附近見取図                      | 1:400 |
| 4⁄5     | 衛生設備 器具表、1階平面詳細図(改修後・撤去)       | 1:50  |
| 5/ 5    | 衛生設備 器具表、1階天伏図、2階平面詳細図(改修後・撤去) | 1:50  |
|         |                                |       |
|         |                                |       |
|         |                                |       |
| E- 1/ 4 | 電気設備工事特記仕様書(1)                 |       |
| 2⁄4     | 電気設備工事特記仕様書(2)                 |       |
| 3⁄4     | 幹線設備 分電盤結線図(改修後)               |       |
| 4 ⁄ 4   | 電灯・コンセント設備 1・2階平面図(改修後)        | 1:100 |
|         |                                |       |
|         |                                |       |
|         |                                |       |
|         |                                |       |
|         |                                |       |
|         |                                |       |
|         |                                |       |