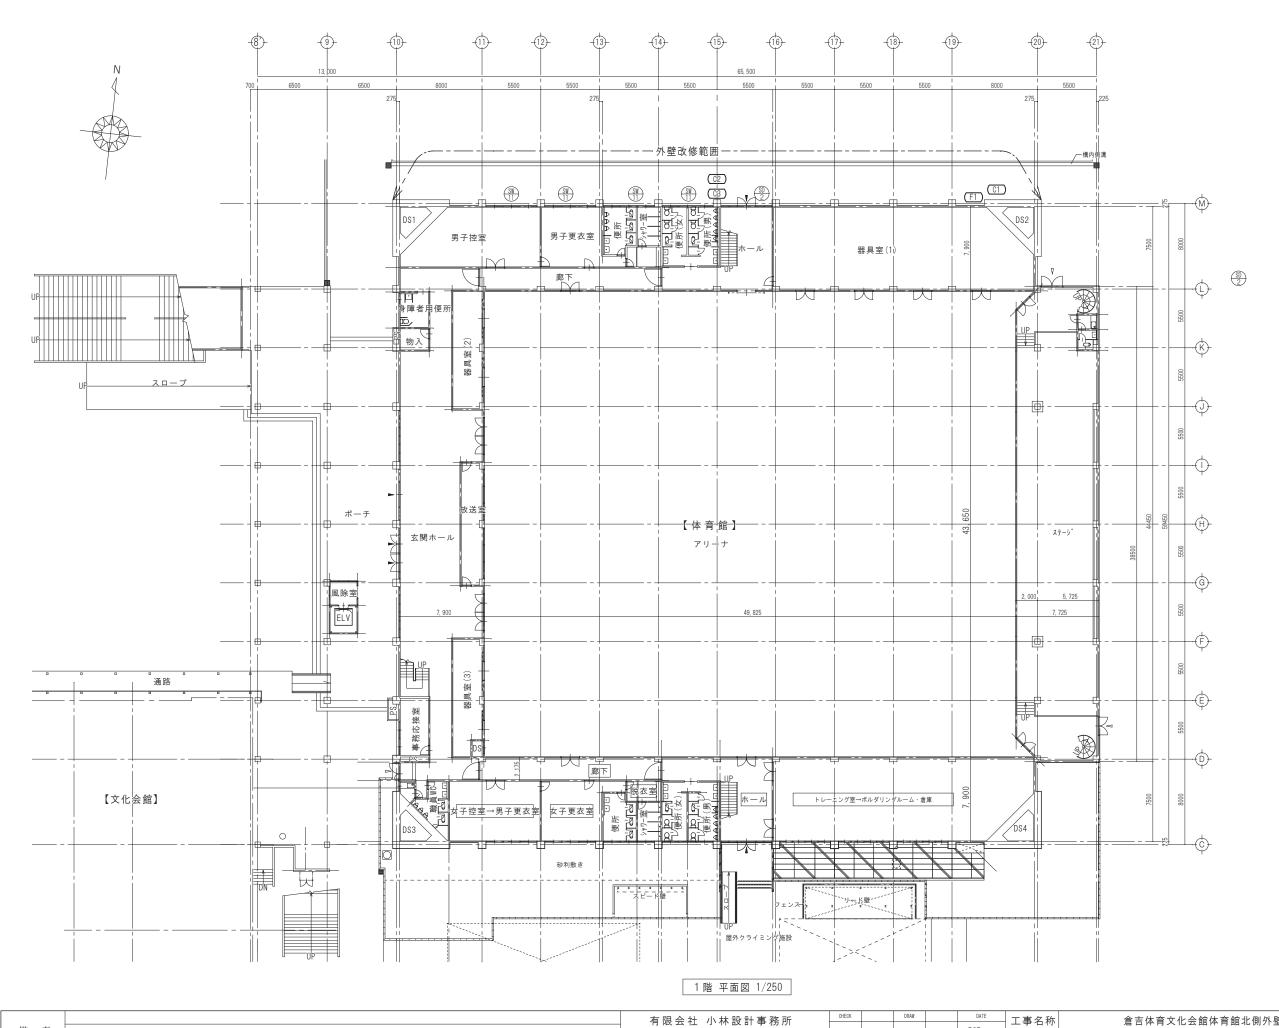

# 倉吉体育文化会館体育館北側外壁改修工事

| 図面番号 | 図面リスト(建築)       | 縮尺                |
|------|-----------------|-------------------|
| A-00 | タイトル・図面リスト      |                   |
| A-01 | 建築改修工事特記仕様書(1)  |                   |
| A-02 | 建築改修工事特記仕様書(2)  |                   |
| A-03 | 建築改修工事特記仕様書(2)  |                   |
| A-04 | 工事概要・配置図・付近見取図  | 1/600             |
| A-05 | 1階 平面図          | 1/250             |
| A-06 | 2階 平面図          | 1/250             |
| A-07 | 3階 平面図          | 1/250             |
| A-08 | 2階 天井伏図         | 1/200             |
| A-09 | 3階 天井伏図         | 1/200             |
| A-10 | 北側 立面図・外部仕上表    | 1/200             |
| A-11 | 断面詳細図・部分詳細図・建具表 | 1/5 · 1/30 · 1/50 |
| A-12 | 仮設計画図(参考)       | 1/250             |
|      |                 |                   |