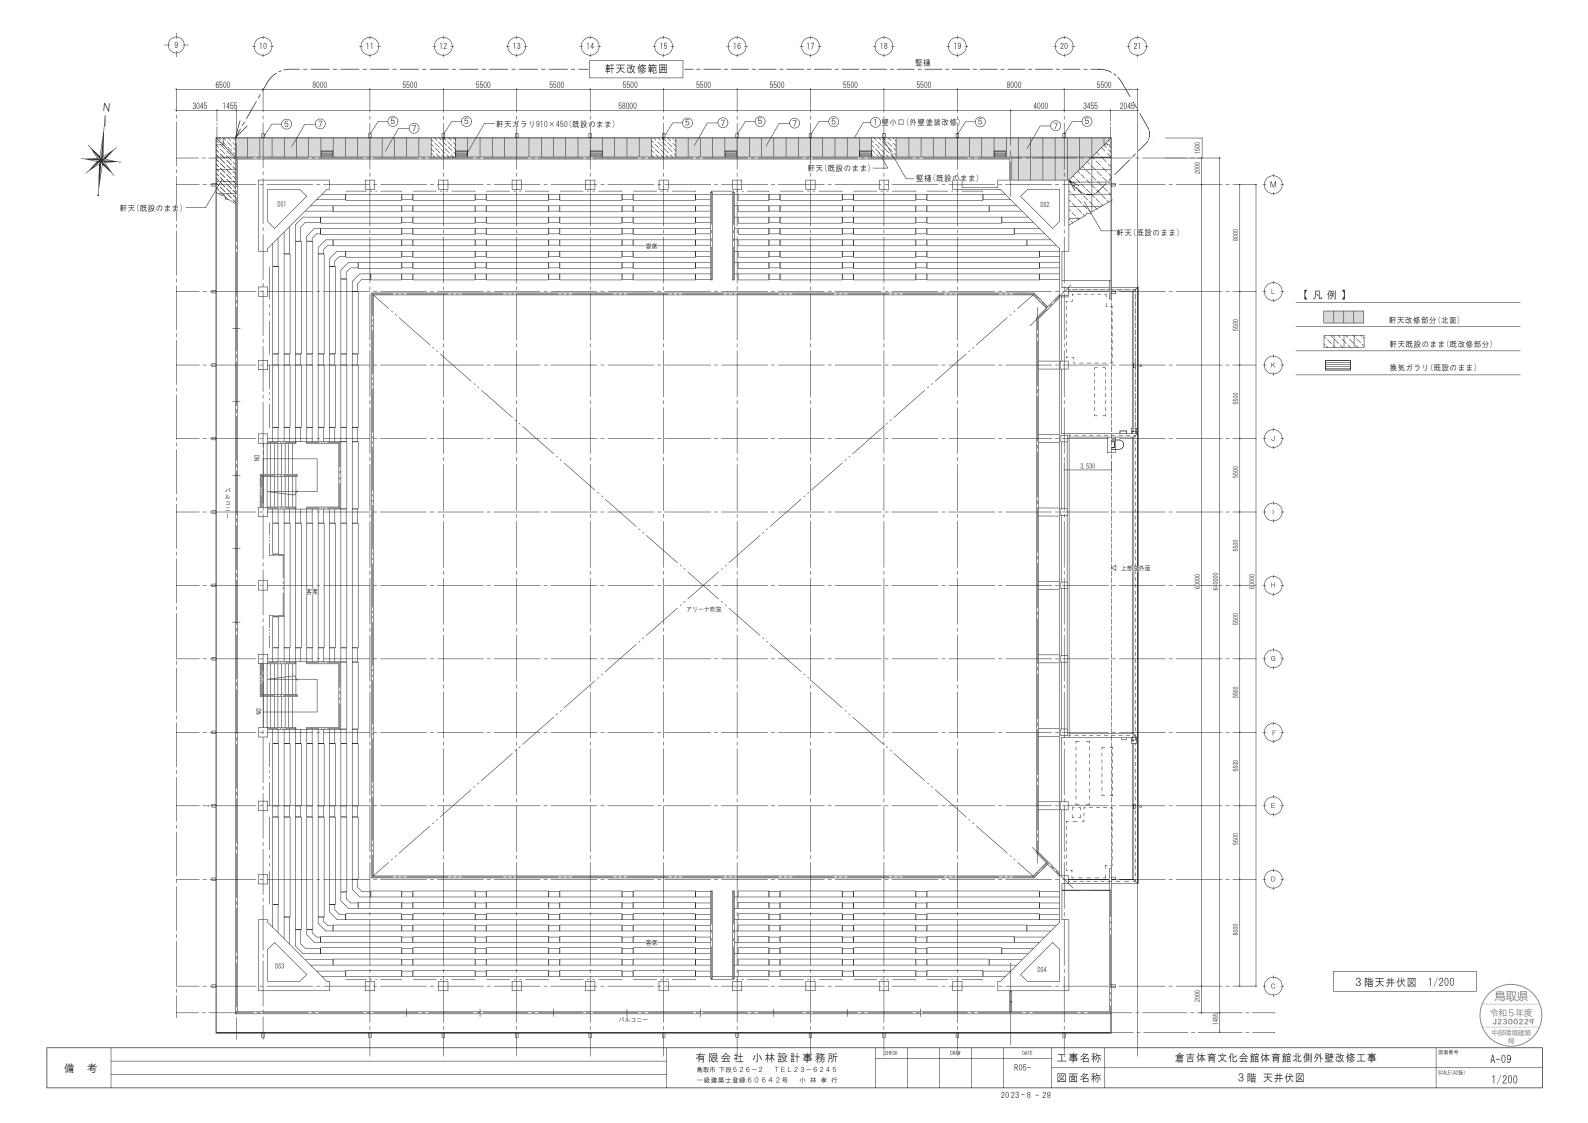

# 倉吉体育文化会館体育館北側外壁改修工事

| 図面番号 | 図面リスト(建築)       | 縮尺                |
|------|-----------------|-------------------|
| A-00 | タイトル・図面リスト      |                   |
| A-01 | 建築改修工事特記仕様書(1)  |                   |
| A-02 | 建築改修工事特記仕様書(2)  |                   |
| A-03 | 建築改修工事特記仕様書(2)  |                   |
| A-04 | 工事概要・配置図・付近見取図  | 1/600             |
| A-05 | 1階 平面図          | 1/250             |
| A-06 | 2階 平面図          | 1/250             |
| A-07 | 3階 平面図          | 1/250             |
| A-08 | 2階 天井伏図         | 1/200             |
| A-09 | 3階 天井伏図         | 1/200             |
| A-10 | 北側 立面図・外部仕上表    | 1/200             |
| A-11 | 断面詳細図・部分詳細図・建具表 | 1/5 · 1/30 · 1/50 |
| A-12 | 仮設計画図(参考)       | 1/250             |
|      |                 |                   |