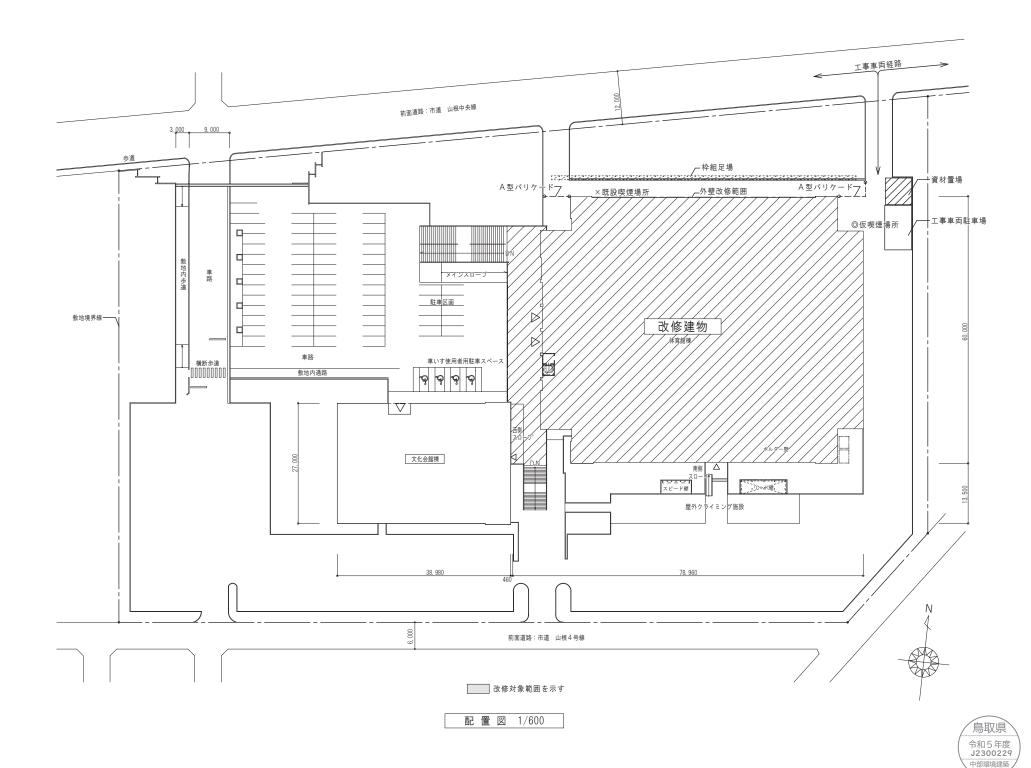

|



### 【工事概要】

体育館の北側外壁面が 経年劣化による外壁の劣化が激しいため改修を行うものである。(東・西側は改修済み)併せて、バルコニーの鋼製手摺り及び同軒天の塗装改修を行う。

## 【特記事項】

・施工に先立ち、事前調査(目視・打診・マーキング・計測・図面記入等)を実施し報告書及び施工計画書を作成し、監督員と協議を 行い承諾を得ること。

- ・関係車両駐車場及び資材仮置き場等について、施設管理者と協議し承諾を得ること。
- ・仮設設置及び工事期間中は、施設利用者等の建物の出入り及び車両を含む敷地内の通行の支障とならないよう注意すること。
- ・工事に伴い施設の建物本体・外構及び備品等に毀損・汚損が生じた場合は、施工者の責任に於いて速やかに原状復旧すること。
- ・既設の喫煙所について、工事期間中の移設場所は施設管理者と協議すること。



付 近 見 取 図





鳥取市 下段526-2 TEL23-6245 -級建築士登録60642号 小 林 孝 行

備考

コンクリート打放し面 浮き

|    | , 1,11,112,0 | ш /, с |
|----|--------------|--------|
| 記号 | 寸法 mm        | 面積 m   |
| F1 | 50×200       | 0. 05  |
|    |              |        |
|    |              |        |
|    | 面積小計         | m²     |
|    |              | 0. 05  |

コンクリート打放し ひび割れ

| о о д, |      |        |
|--------|------|--------|
| 長さ n   | ф    | 記号     |
| 150    | 0. 2 | C1     |
| 600+60 | 0. 2 | C2     |
| 600+60 | 0. 2 | C3     |
|        |      |        |
|        |      |        |
| n      | 長さ小計 |        |
| 390    |      | 0. 2mm |
|        |      |        |

鳥取県 令和5年度 J2300229

中部環境建築

工事名称 倉吉体育文化会館体育館北側外壁改修工事 A-05 R05-SCALE (A2版) 図面名称 1階 平面図 1/250



A-06 1/250

図面名称

2階 平面図





【凡例】

モルタル 浮き

#### モルタル笠木 浮き

| こルノルエバ ほこ