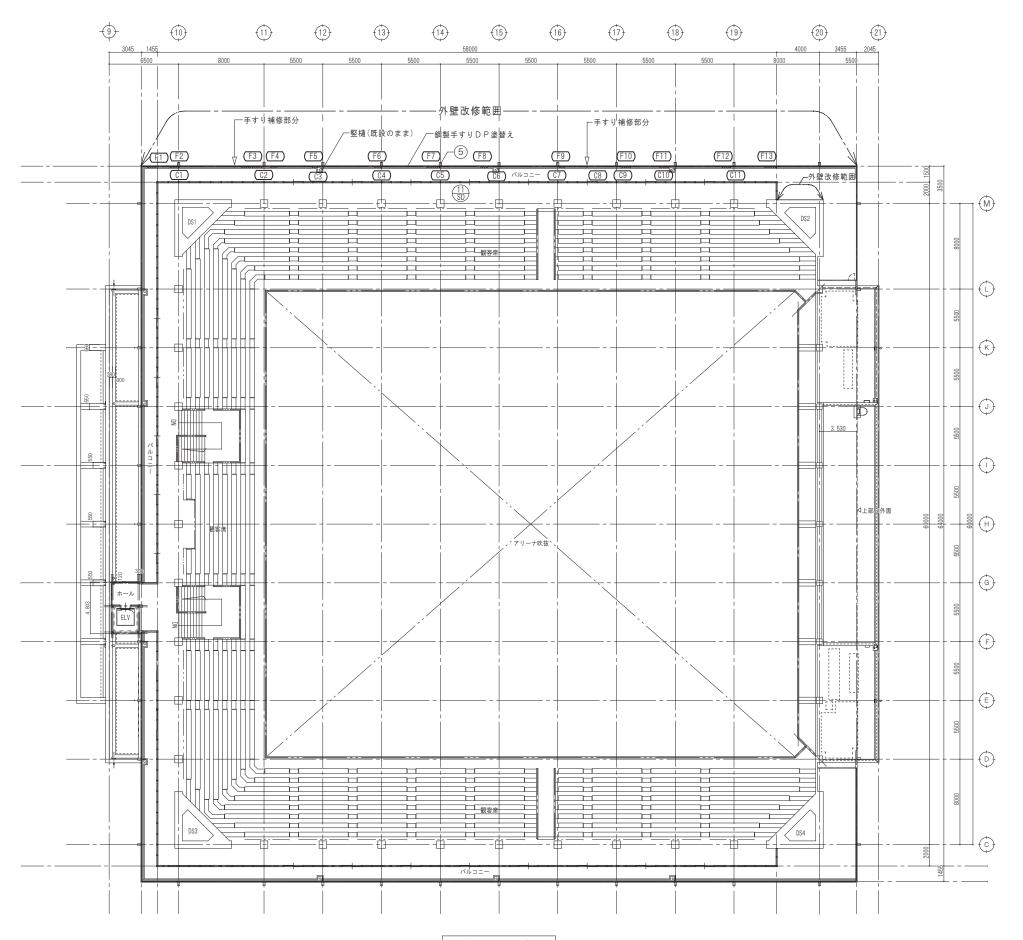

# 倉吉体育文化会館体育館北側外壁改修工事

| 図面番号 | 図面リスト(建築)       | 縮尺                |
|------|-----------------|-------------------|
| A-00 | タイトル・図面リスト      |                   |
| A-01 | 建築改修工事特記仕様書(1)  |                   |
| A-02 | 建築改修工事特記仕様書(2)  |                   |
| A-03 | 建築改修工事特記仕様書(2)  |                   |
| A-04 | 工事概要・配置図・付近見取図  | 1/600             |
| A-05 | 1階 平面図          | 1/250             |
| A-06 | 2階 平面図          | 1/250             |
| A-07 | 3階 平面図          | 1/250             |
| A-08 | 2階 天井伏図         | 1/200             |
| A-09 | 3階 天井伏図         | 1/200             |
| A-10 | 北側 立面図・外部仕上表    | 1/200             |
| A-11 | 断面詳細図・部分詳細図・建具表 | 1/5 · 1/30 · 1/50 |
| A-12 | 仮設計画図(参考)       | 1/250             |
|      |                 |                   |