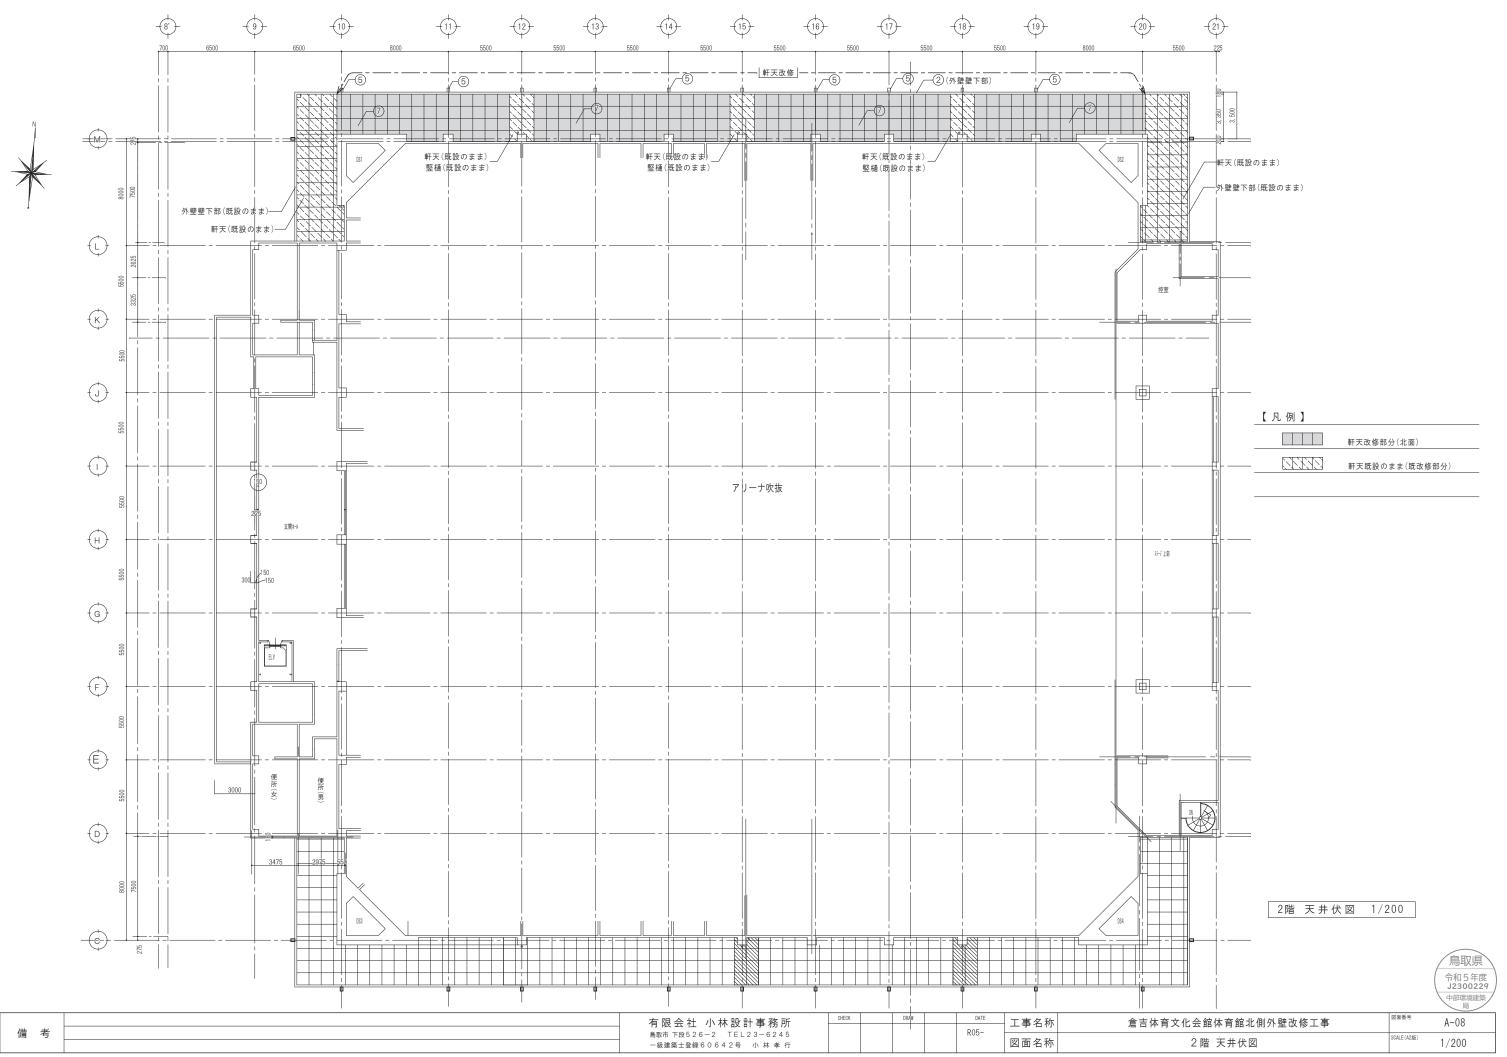

# 倉吉体育文化会館体育館北側外壁改修工事

| 図面番号 | 図面リスト(建築)       | 縮尺                |
|------|-----------------|-------------------|
| A-00 | タイトル・図面リスト      |                   |
| A-01 | 建築改修工事特記仕様書(1)  |                   |
| A-02 | 建築改修工事特記仕様書(2)  |                   |
| A-03 | 建築改修工事特記仕様書(2)  |                   |
| A-04 | 工事概要・配置図・付近見取図  | 1/600             |
| A-05 | 1階 平面図          | 1/250             |
| A-06 | 2階 平面図          | 1/250             |
| A-07 | 3階 平面図          | 1/250             |
| A-08 | 2階 天井伏図         | 1/200             |
| A-09 | 3階 天井伏図         | 1/200             |
| A-10 | 北側 立面図・外部仕上表    | 1/200             |
| A-11 | 断面詳細図・部分詳細図・建具表 | 1/5 · 1/30 · 1/50 |
| A-12 | 仮設計画図(参考)       | 1/250             |
|      |                 |                   |