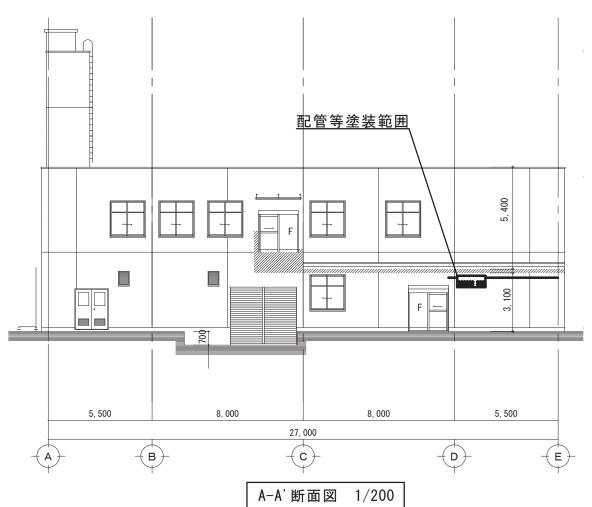

# 倉吉体育文化会館体育館北側外壁改修工事

| 図面番号 | 図面リスト(建築)       | 縮尺                |
|------|-----------------|-------------------|
| A-00 | タイトル・図面リスト      |                   |
| A-01 | 建築改修工事特記仕様書(1)  |                   |
| A-02 | 建築改修工事特記仕様書(2)  |                   |
| A-03 | 建築改修工事特記仕様書(2)  |                   |
| A-04 | 工事概要・配置図・付近見取図  | 1/600             |
| A-05 | 1階 平面図          | 1/250             |
| A-06 | 2階 平面図          | 1/250             |
| A-07 | 3階 平面図          | 1/250             |
| A-08 | 2階 天井伏図         | 1/200             |
| A-09 | 3階 天井伏図         | 1/200             |
| A-10 | 北側 立面図・外部仕上表    | 1/200             |
| A-11 | 断面詳細図・部分詳細図・建具表 | 1/5 · 1/30 · 1/50 |
| A-12 | 仮設計画図(参考)       | 1/250             |
|      |                 |                   |