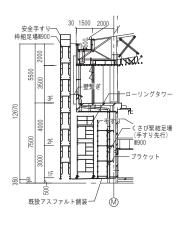

# 倉吉体育文化会館体育館北側外壁改修工事

| 図面番号 | 図面リスト(建築)       | 縮尺                |
|------|-----------------|-------------------|
| A-00 | タイトル・図面リスト      |                   |
| A-01 | 建築改修工事特記仕様書(1)  |                   |
| A-02 | 建築改修工事特記仕様書(2)  |                   |
| A-03 | 建築改修工事特記仕様書(2)  |                   |
| A-04 | 工事概要・配置図・付近見取図  | 1/600             |
| A-05 | 1階 平面図          | 1/250             |
| A-06 | 2階 平面図          | 1/250             |
| A-07 | 3階 平面図          | 1/250             |
| A-08 | 2階 天井伏図         | 1/200             |
| A-09 | 3階 天井伏図         | 1/200             |
| A-10 | 北側 立面図・外部仕上表    | 1/200             |
| A-11 | 断面詳細図・部分詳細図・建具表 | 1/5 · 1/30 · 1/50 |
| A-12 | 仮設計画図(参考)       | 1/250             |
|      |                 |                   |