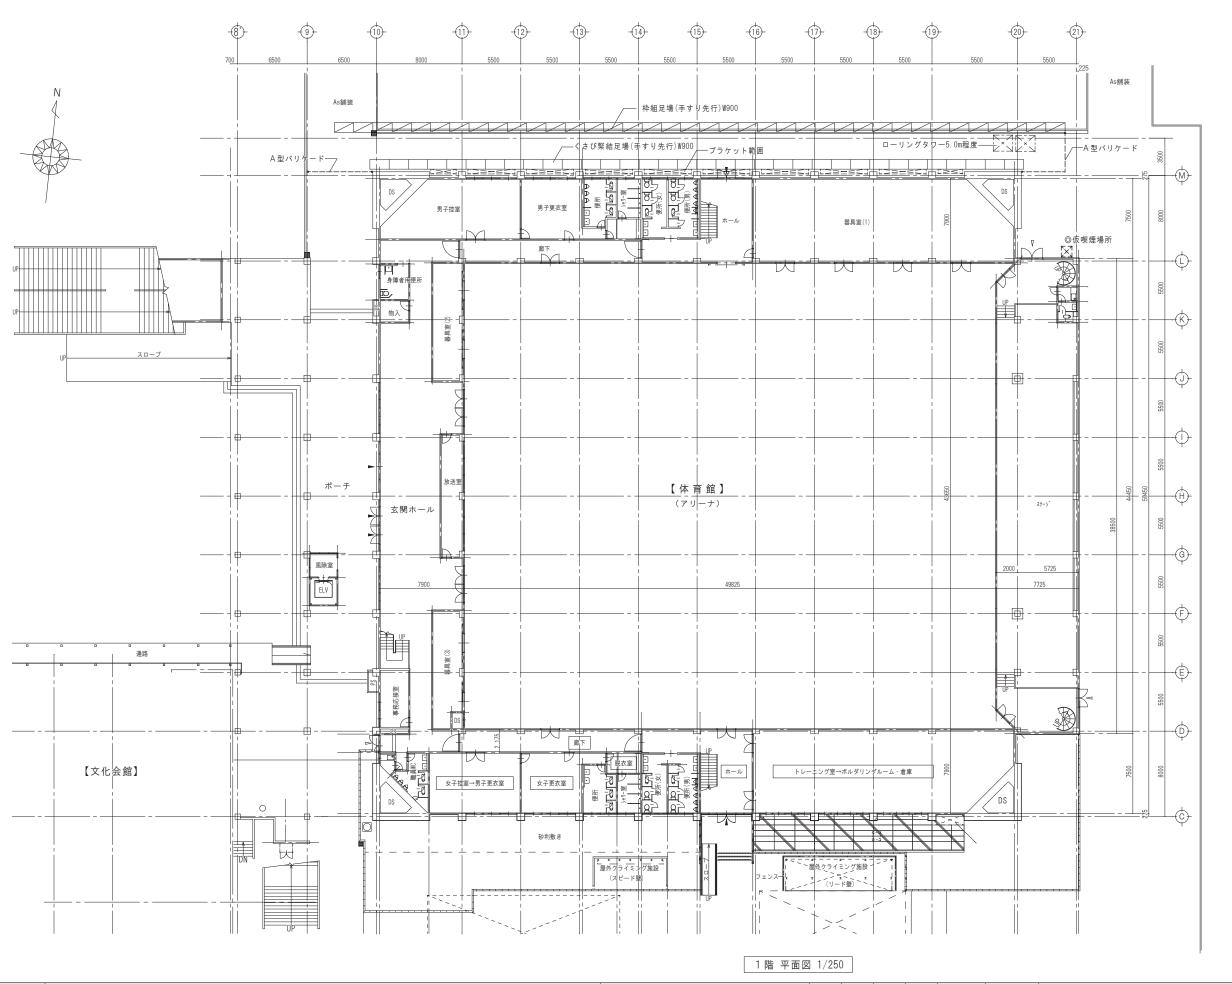

# 倉吉体育文化会館体育館北側外壁改修工事

| 図面番号 | 図面リスト(建築)       | 縮尺                |
|------|-----------------|-------------------|
| A-00 | タイトル・図面リスト      |                   |
| A-01 | 建築改修工事特記仕様書(1)  |                   |
| A-02 | 建築改修工事特記仕様書(2)  |                   |
| A-03 | 建築改修工事特記仕様書(2)  |                   |
| A-04 | 工事概要・配置図・付近見取図  | 1/600             |
| A-05 | 1階 平面図          | 1/250             |
| A-06 | 2階 平面図          | 1/250             |
| A-07 | 3階 平面図          | 1/250             |
| A-08 | 2階 天井伏図         | 1/200             |
| A-09 | 3階 天井伏図         | 1/200             |
| A-10 | 北側 立面図・外部仕上表    | 1/200             |
| A-11 | 断面詳細図・部分詳細図・建具表 | 1/5 · 1/30 · 1/50 |
| A-12 | 仮設計画図(参考)       | 1/250             |
|      |                 |                   |