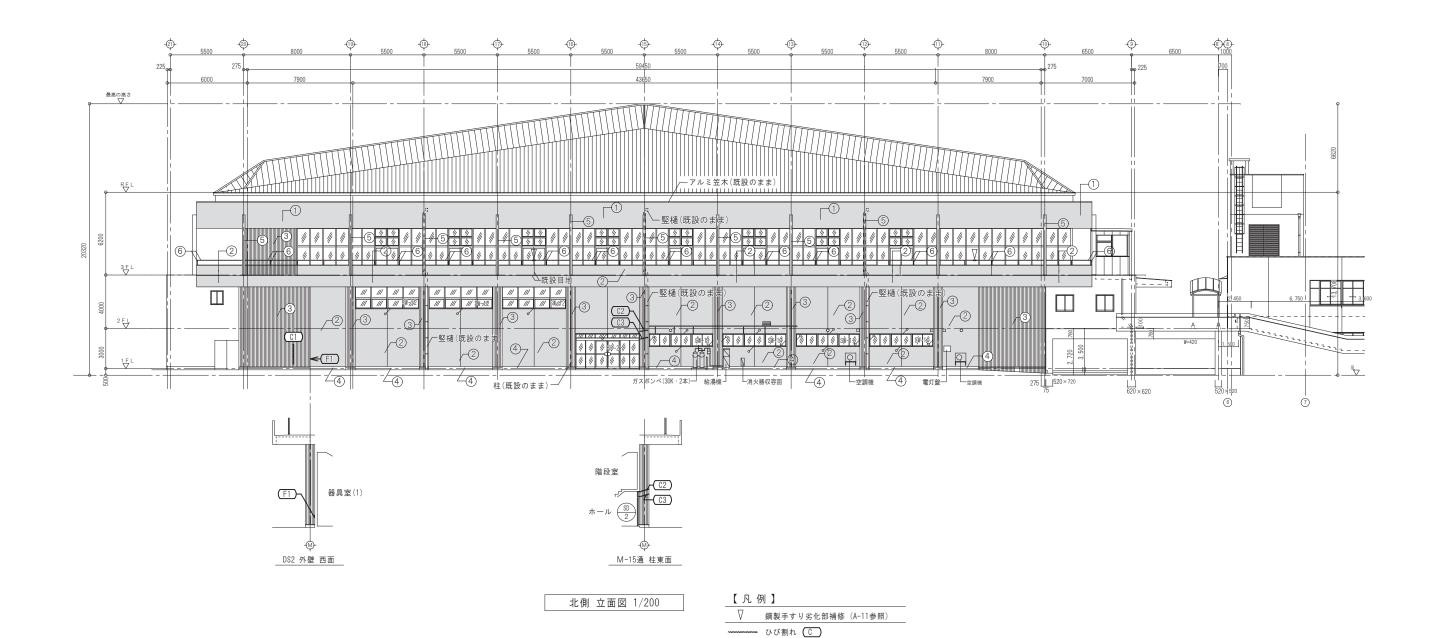

# 倉吉体育文化会館体育館北側外壁改修工事

| 図面番号 | 図面リスト(建築)       | 縮尺                |
|------|-----------------|-------------------|
| A-00 | タイトル・図面リスト      |                   |
| A-01 | 建築改修工事特記仕様書(1)  |                   |
| A-02 | 建築改修工事特記仕様書(2)  |                   |
| A-03 | 建築改修工事特記仕様書(2)  |                   |
| A-04 | 工事概要・配置図・付近見取図  | 1/600             |
| A-05 | 1階 平面図          | 1/250             |
| A-06 | 2階 平面図          | 1/250             |
| A-07 | 3階 平面図          | 1/250             |
| A-08 | 2階 天井伏図         | 1/200             |
| A-09 | 3階 天井伏図         | 1/200             |
| A-10 | 北側 立面図・外部仕上表    | 1/200             |
| A-11 | 断面詳細図・部分詳細図・建具表 | 1/5 · 1/30 · 1/50 |
| A-12 | 仮設計画図(参考)       | 1/250             |
|      |                 |                   |