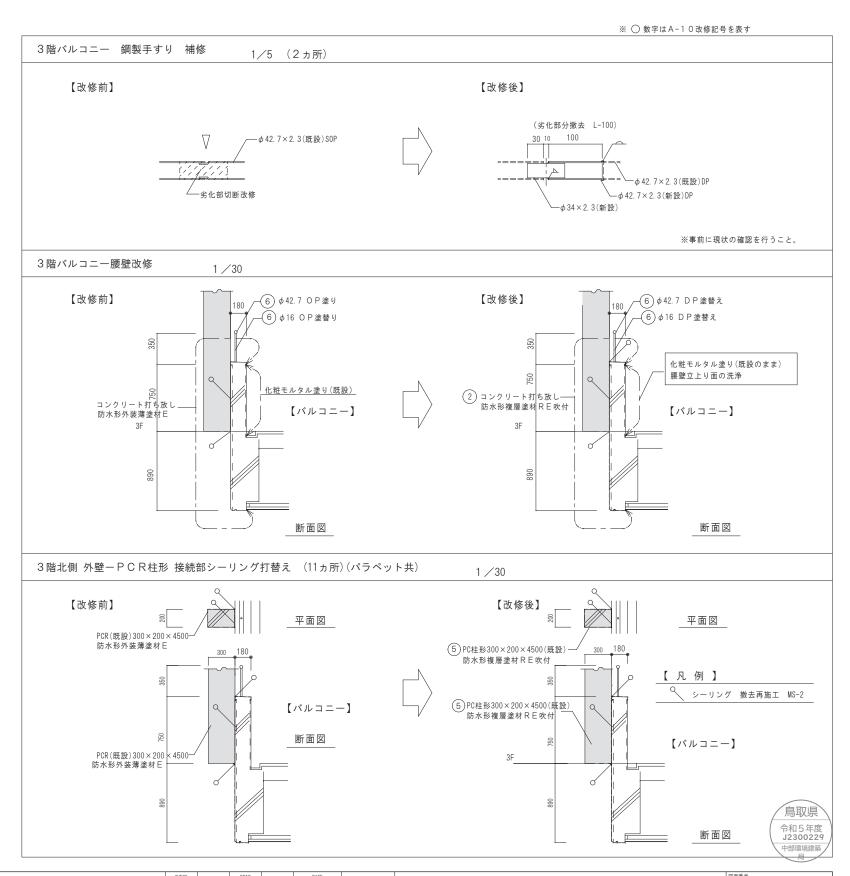

# 倉吉体育文化会館体育館北側外壁改修工事

| 図面番号 | 図面リスト(建築)       | 縮尺                |
|------|-----------------|-------------------|
| A-00 | タイトル・図面リスト      |                   |
| A-01 | 建築改修工事特記仕様書(1)  |                   |
| A-02 | 建築改修工事特記仕様書(2)  |                   |
| A-03 | 建築改修工事特記仕様書(2)  |                   |
| A-04 | 工事概要・配置図・付近見取図  | 1/600             |
| A-05 | 1階 平面図          | 1/250             |
| A-06 | 2階 平面図          | 1/250             |
| A-07 | 3階 平面図          | 1/250             |
| A-08 | 2階 天井伏図         | 1/200             |
| A-09 | 3階 天井伏図         | 1/200             |
| A-10 | 北側 立面図・外部仕上表    | 1/200             |
| A-11 | 断面詳細図・部分詳細図・建具表 | 1/5 · 1/30 · 1/50 |
| A-12 | 仮設計画図(参考)       | 1/250             |
|      |                 |                   |