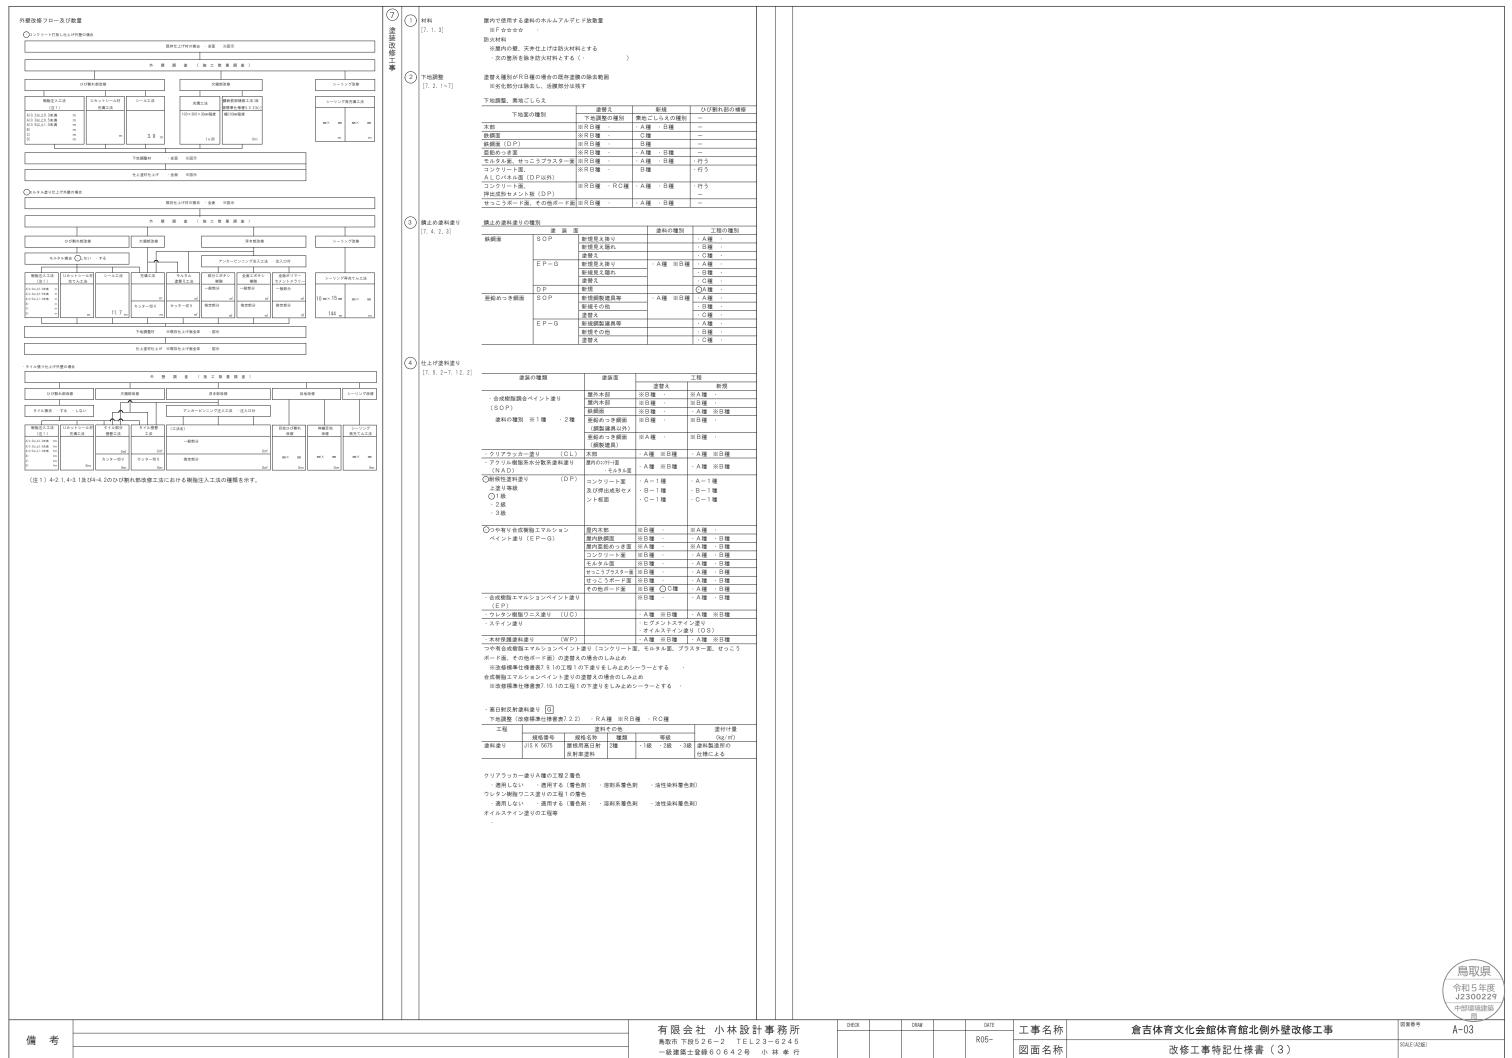

|



### 【工事概要】

体育館の北側外壁面が 経年劣化による外壁の劣化が激しいため改修を行うものである。(東・西側は改修済み)併せて、バルコニーの鋼製手摺り及び同軒天の塗装改修を行う。

## 【特記事項】

・施工に先立ち、事前調査(目視・打診・マーキング・計測・図面記入等)を実施し報告書及び施工計画書を作成し、監督員と協議を 行い承諾を得ること。

- ・関係車両駐車場及び資材仮置き場等について、施設管理者と協議し承諾を得ること。
- ・仮設設置及び工事期間中は、施設利用者等の建物の出入り及び車両を含む敷地内の通行の支障とならないよう注意すること。
- ・工事に伴い施設の建物本体・外構及び備品等に毀損・汚損が生じた場合は、施工者の責任に於いて速やかに原状復旧すること。
- ・既設の喫煙所について、工事期間中の移設場所は施設管理者と協議すること。



付 近 見 取 図





鳥取市 下段526-2 TEL23-6245 -級建築士登録60642号 小 林 孝 行

備考

コンクリート打放し面 浮き

|    | , 1,11,112,0 | ш /, с |
|----|--------------|--------|
| 記号 | 寸法 mm        | 面積 m   |
| F1 | 50×200       | 0. 05  |
|    |              |        |
|    |              |        |
|    | 面積小計         | m²     |
|    |              | 0. 05  |

コンクリート打放し ひび割れ

| о о д, |      |        |
|--------|------|--------|
| 長さ n   | ф