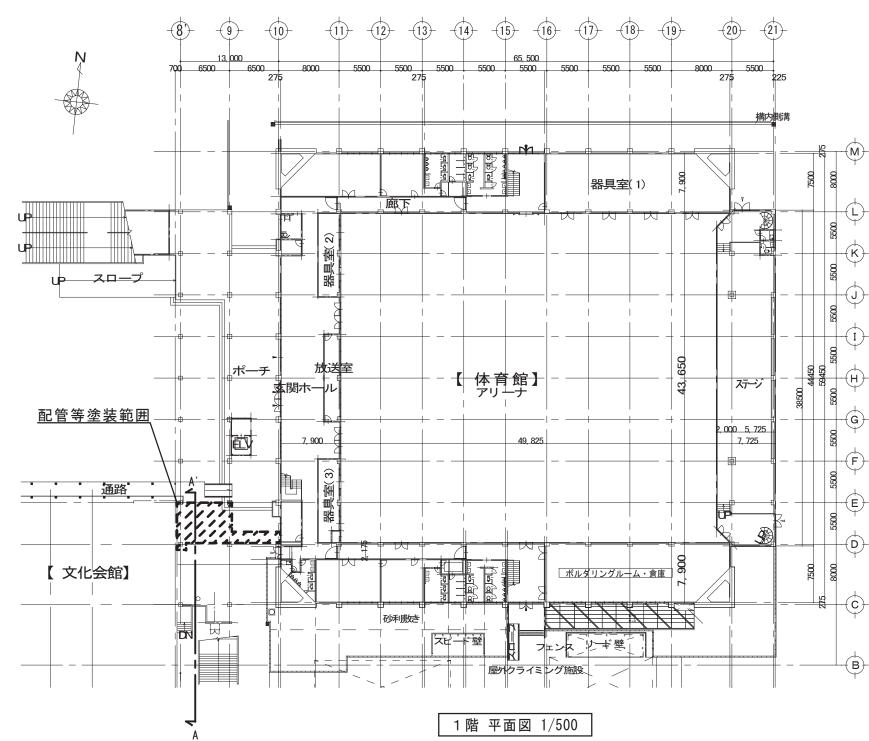

# 倉吉体育文化会館体育館北側外壁改修工事

| 図面番号 | 図面リスト(建築)       | 縮尺                |
|------|-----------------|-------------------|
| A-00 | タイトル・図面リスト      |                   |
| A-01 | 建築改修工事特記仕様書(1)  |                   |
| A-02 | 建築改修工事特記仕様書(2)  |                   |
| A-03 | 建築改修工事特記仕様書(2)  |                   |
| A-04 | 工事概要・配置図・付近見取図  | 1/600             |
| A-05 | 1階 平面図          | 1/250             |
| A-06 | 2階 平面図          | 1/250             |
| A-07 | 3階 平面図          | 1/250             |
| A-08 | 2階 天井伏図         | 1/200             |
| A-09 | 3階 天井伏図         | 1/200             |
| A-10 | 北側 立面図・外部仕上表    | 1/200             |
| A-11 | 断面詳細図・部分詳細図・建具表 | 1/5 · 1/30 · 1/50 |
| A-12 | 仮設計画図(参考)       | 1/250             |
|      |                 |                   |