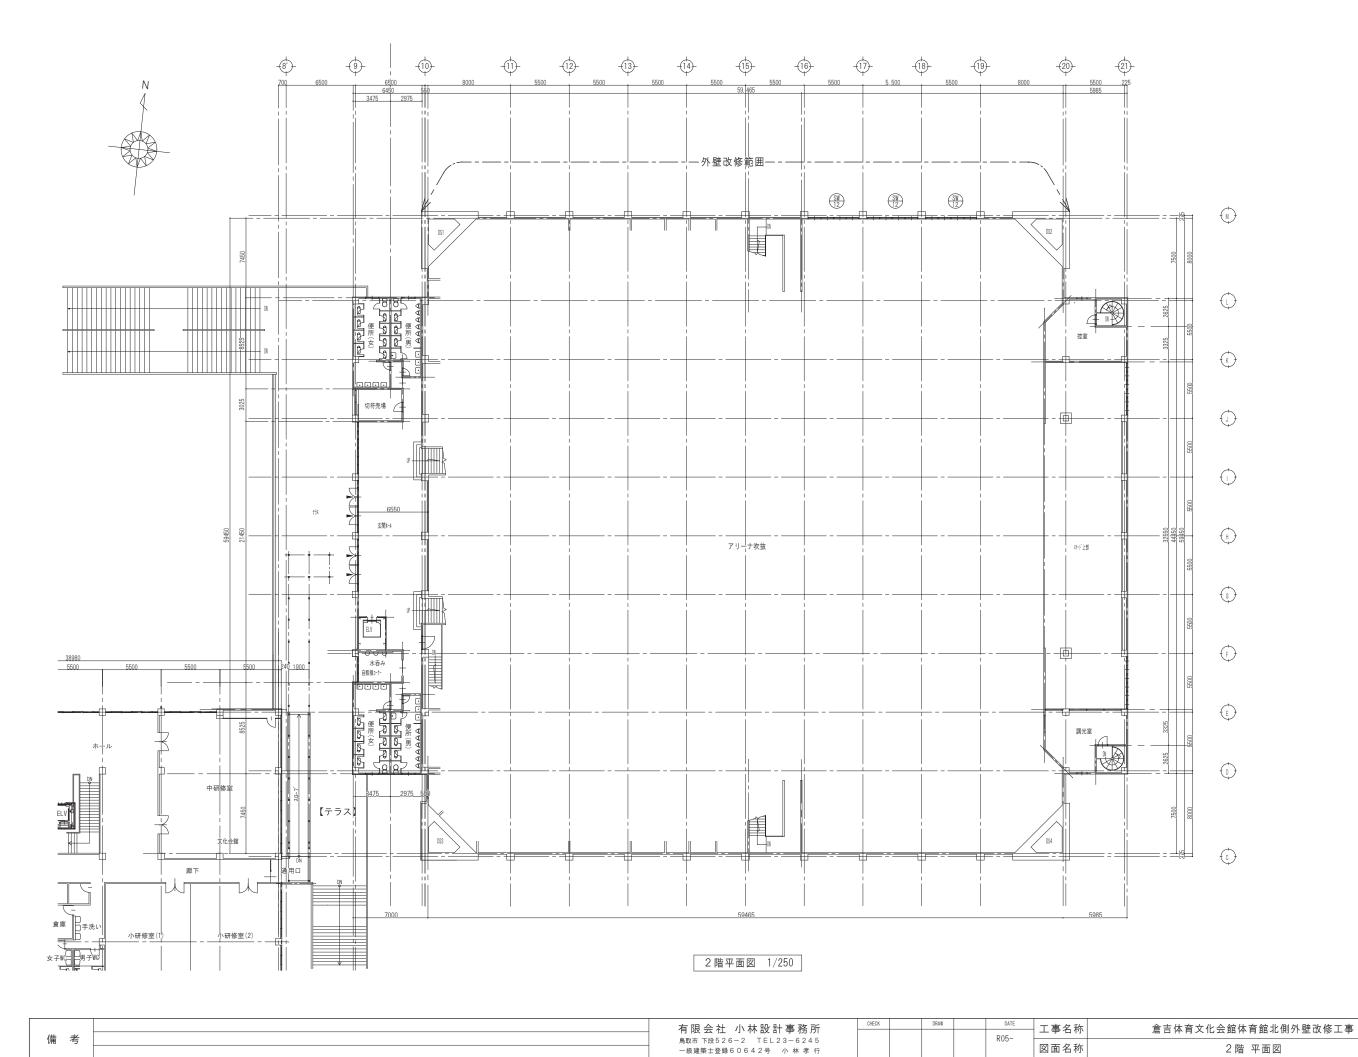

# 倉吉体育文化会館体育館北側外壁改修工事

| 図面番号 | 図面リスト(建築)       | 縮尺                |
|------|-----------------|-------------------|
| A-00 | タイトル・図面リスト      |                   |
| A-01 | 建築改修工事特記仕様書(1)  |                   |
| A-02 | 建築改修工事特記仕様書(2)  |                   |
| A-03 | 建築改修工事特記仕様書(2)  |                   |
| A-04 | 工事概要・配置図・付近見取図  | 1/600             |
| A-05 | 1階 平面図          | 1/250             |
| A-06 | 2階 平面図          | 1/250             |
| A-07 | 3階 平面図          | 1/250             |
| A-08 | 2階 天井伏図         | 1/200             |
| A-09 | 3階 天井伏図         | 1/200             |
| A-10 | 北側 立面図・外部仕上表    | 1/200             |
| A-11 | 断面詳細図・部分詳細図・建具表 | 1/5 · 1/30 · 1/50 |
| A-12 | 仮設計画図(参考)       | 1/250             |
|      |                 |                   |