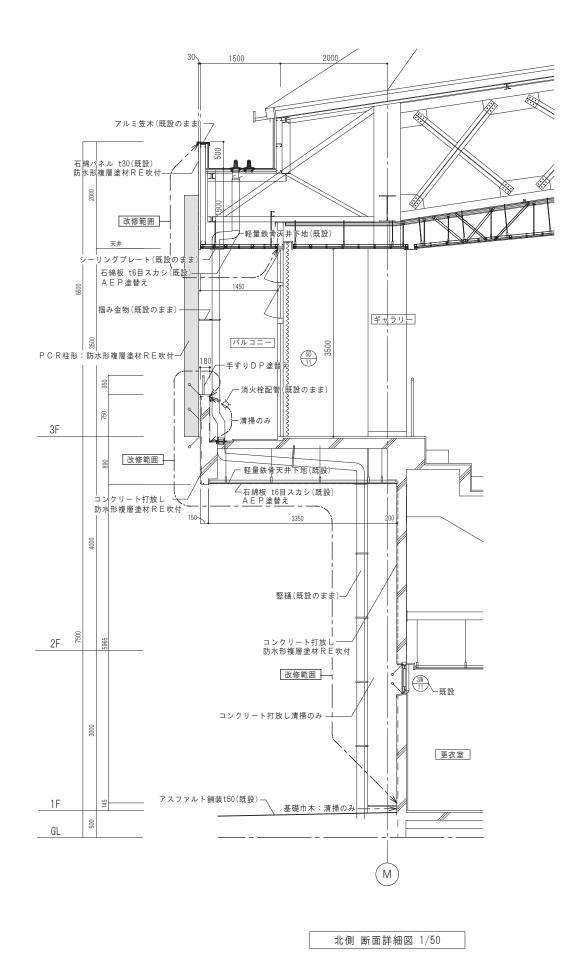

# 倉吉体育文化会館体育館北側外壁改修工事

| 図面番号 | 図面リスト(建築)       | 縮尺                |
|------|-----------------|-------------------|
| A-00 | タイトル・図面リスト      |                   |
| A-01 | 建築改修工事特記仕様書(1)  |                   |
| A-02 | 建築改修工事特記仕様書(2)  |                   |
| A-03 | 建築改修工事特記仕様書(2)  |                   |
| A-04 | 工事概要・配置図・付近見取図  | 1/600             |
| A-05 | 1階 平面図          | 1/250             |
| A-06 | 2階 平面図          | 1/250             |
| A-07 | 3階 平面図          | 1/250             |
| A-08 | 2階 天井伏図         | 1/200             |
| A-09 | 3階 天井伏図         | 1/200             |
| A-10 | 北側 立面図・外部仕上表    | 1/200             |
| A-11 | 断面詳細図・部分詳細図・建具表 | 1/5 · 1/30 · 1/50 |
| A-12 | 仮設計画図(参考)       | 1/250             |
|      |                 |                   |